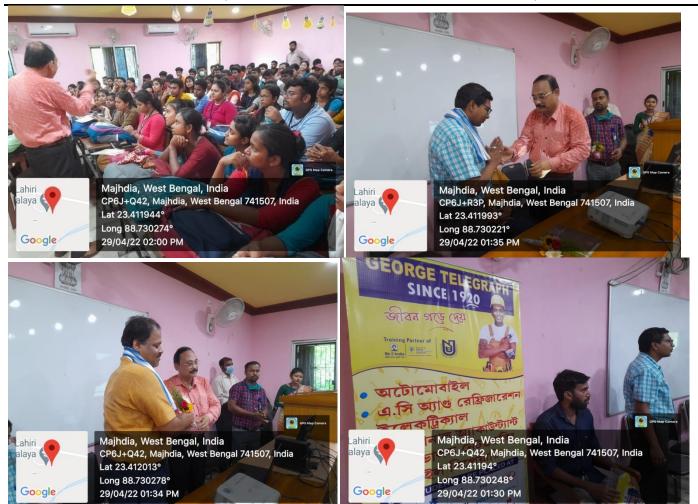

**SESSION: 2018-19** 

NAME OF EVENT: How to prepare for Competitive Examinations across the Country

**COLLABORATIVE AGENCY: George School of Competitive Examinations, Ranaghat Branch** 

**DATE OF EVENT: 01.02.2019** 

**DURATION OF THE EVENT: 2.5 Hours** 

NO. OF PARTICIPANTS: 125

**NO. OF STUDENTS BENEFITTED: 125** 

**DETAILED DESCRIPTION OF THE EVENT:** The seminar cum workshop on "How to prepare for Competitive Examinations across the Country" conducted by Faculty members of George School of Competitive Examinations, Ranaghat Branch focused on different short-cut tricks to solve papers of competitive examinations of various subjects like Mathematics, English, Reasoning and General Intelligence. The stress was given on time management and a hand on training was given to students that benefitted them immensely. Four faculty members from George School of Competitive Examinations specialized in Mathematics, English, Reasoning and General Intelligence respectively successfully conducted the sessions.