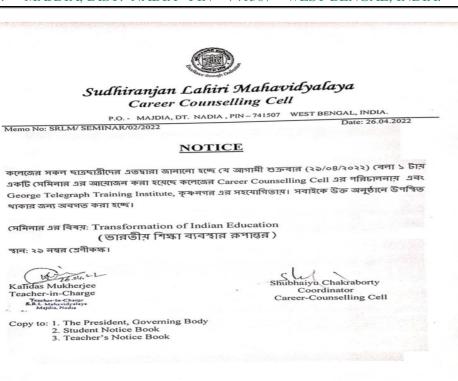

**SESSION: 2018-19** 

NAME OF EVENT: How to prepare for Competitive Examinations across the Country

**COLLABORATIVE AGENCY: George School of Competitive Examinations, Ranaghat Branch** 

**DATE OF EVENT: 01.02.2019** 

**DURATION OF THE EVENT: 2.5 Hours** 

NO. OF PARTICIPANTS: 125

**NO. OF STUDENTS BENEFITTED: 125** 

**DETAILED DESCRIPTION OF THE EVENT:** The seminar cum workshop on "How to prepare for Competitive Examinations across the Country" conducted by Faculty members of George School of Competitive Examinations, Ranaghat Branch focused on different short-cut tricks to solve papers of competitive examinations of various subjects like Mathematics, English, Reasoning and General Intelligence. The stress was given on time management and a hand on training was given to students that benefitted them immensely. Four faculty members from George School of Competitive Examinations specialized in Mathematics, English, Reasoning and General Intelligence respectively successfully conducted the sessions.