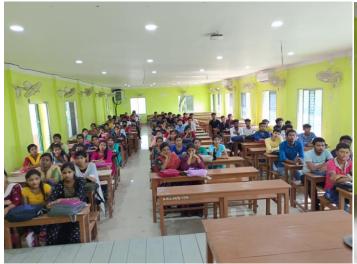

Steps taken for arranging job oriented workshops for the betterment of the students along with the photos of associated events/ activities by the Institution during the last 5 years

Website: www.srlm.ac.in

**SESSION: 2018-19** 

NAME OF EVENT: How to prepare for Competitive Examinations across the Country

**COLLABORATIVE AGENCY: George School of Competitive Examinations, Ranaghat Branch** 

**DATE OF EVENT: 01.02.2019** 

**DURATION OF THE EVENT: 2.5 Hours** 

NO. OF PARTICIPANTS: 125

**NO. OF STUDENTS BENEFITTED: 125** 

**DETAILED DESCRIPTION OF THE EVENT:** The seminar cum workshop on "How to prepare for Competitive Examinations across the Country" conducted by Faculty members of George School of Competitive Examinations, Ranaghat Branch focused on different short-cut tricks to solve papers of competitive examinations of various subjects like Mathematics, English, Reasoning and General Intelligence. The stress was given on time management and a hand on training was given to students that benefitted them immensely. Four faculty members from George School of Competitive Examinations specialized in Mathematics, English, Reasoning and General Intelligence respectively successfully conducted the sessions.