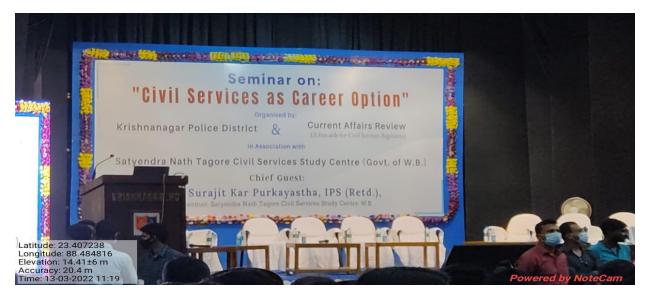

**SESSION: 2018-19** 

NAME OF EVENT: How to prepare for Competitive Examinations across the Country

**COLLABORATIVE AGENCY: George School of Competitive Examinations, Ranaghat Branch** 

**DATE OF EVENT: 01.02.2019** 

**DURATION OF THE EVENT: 2.5 Hours** 

NO. OF PARTICIPANTS: 125

**NO. OF STUDENTS BENEFITTED: 125** 

**DETAILED DESCRIPTION OF THE EVENT:** The seminar cum workshop on "How to prepare for Competitive Examinations across the Country" conducted by Faculty members of George School of Competitive Examinations, Ranaghat Branch focused on different short-cut tricks to solve papers of competitive examinations of various subjects like Mathematics, English, Reasoning and General Intelligence. The stress was given on time management and a hand on training was given to students that benefitted them immensely. Four faculty members from George School of Competitive Examinations specialized in Mathematics, English, Reasoning and General Intelligence respectively successfully conducted the sessions.