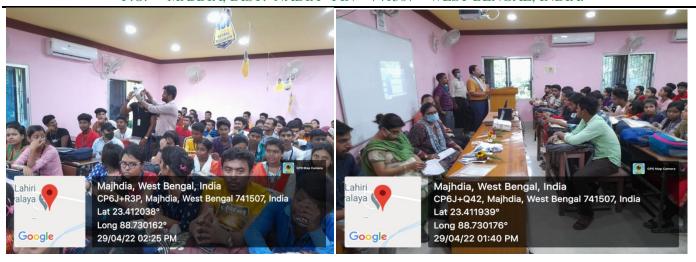

**SESSION: 2018-19** 

NAME OF EVENT: How to prepare for Competitive Examinations across the Country

**COLLABORATIVE AGENCY: George School of Competitive Examinations, Ranaghat Branch** 

**DATE OF EVENT: 01.02.2019** 

**DURATION OF THE EVENT: 2.5 Hours** 

NO. OF PARTICIPANTS: 125

**NO. OF STUDENTS BENEFITTED: 125** 

**DETAILED DESCRIPTION OF THE EVENT:** The seminar cum workshop on "How to prepare for Competitive Examinations across the Country" conducted by Faculty members of George School of Competitive Examinations, Ranaghat Branch focused on different short-cut tricks to solve papers of competitive examinations of various subjects like Mathematics, English, Reasoning and General Intelligence. The stress was given on time management and a hand on training was given to students that benefitted them immensely. Four faculty members from George School of Competitive Examinations specialized in Mathematics, English, Reasoning and General Intelligence respectively successfully conducted the sessions.