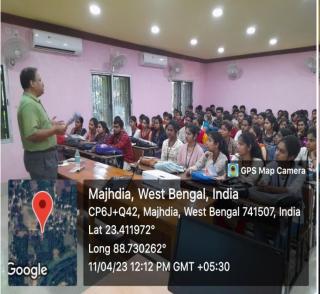

**SESSION: 2018-19** 

NAME OF EVENT: How to prepare for Competitive Examinations across the Country

**COLLABORATIVE AGENCY: George School of Competitive Examinations, Ranaghat Branch** 

**DATE OF EVENT: 01.02.2019** 

**DURATION OF THE EVENT: 2.5 Hours** 

NO. OF PARTICIPANTS: 125

**NO. OF STUDENTS BENEFITTED: 125** 

**DETAILED DESCRIPTION OF THE EVENT:** The seminar cum workshop on "How to prepare for Competitive Examinations across the Country" conducted by Faculty members of George School of Competitive Examinations, Ranaghat Branch focused on different short-cut tricks to solve papers of competitive examinations of various subjects like Mathematics, English, Reasoning and General Intelligence. The stress was given on time management and a hand on training was given to students that benefitted them immensely. Four faculty members from George School of Competitive Examinations specialized in Mathematics, English, Reasoning and General Intelligence respectively successfully conducted the sessions.