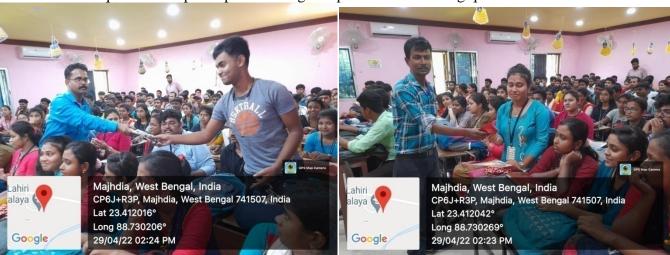

**SESSION: 2018-19** 

NAME OF EVENT: How to prepare for Competitive Examinations across the Country

**COLLABORATIVE AGENCY: George School of Competitive Examinations, Ranaghat Branch** 

**DATE OF EVENT: 01.02.2019** 

**DURATION OF THE EVENT: 2.5 Hours** 

NO. OF PARTICIPANTS: 125

**NO. OF STUDENTS BENEFITTED: 125** 

**DETAILED DESCRIPTION OF THE EVENT:** The seminar cum workshop on "How to prepare for Competitive Examinations across the Country" conducted by Faculty members of George School of Competitive Examinations, Ranaghat Branch focused on different short-cut tricks to solve papers of competitive examinations of various subjects like Mathematics, English, Reasoning and General Intelligence. The stress was given on time management and a hand on training was given to students that benefitted them immensely. Four faculty members from George School of Competitive Examinations specialized in Mathematics, English, Reasoning and General Intelligence respectively successfully conducted the sessions.