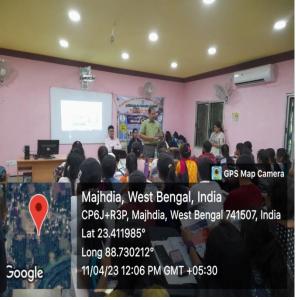

**SESSION: 2018-19** 

NAME OF EVENT: How to prepare for Competitive Examinations across the Country

**COLLABORATIVE AGENCY: George School of Competitive Examinations, Ranaghat Branch** 

**DATE OF EVENT: 01.02.2019** 

**DURATION OF THE EVENT: 2.5 Hours** 

NO. OF PARTICIPANTS: 125

**NO. OF STUDENTS BENEFITTED: 125** 

**DETAILED DESCRIPTION OF THE EVENT:** The seminar cum workshop on "How to prepare for Competitive Examinations across the Country" conducted by Faculty members of George School of Competitive Examinations, Ranaghat Branch focused on different short-cut tricks to solve papers of competitive examinations of various subjects like Mathematics, English, Reasoning and General Intelligence. The stress was given on time management and a hand on training was given to students that benefitted them immensely. Four faculty members from George School of Competitive Examinations specialized in Mathematics, English, Reasoning and General Intelligence respectively successfully conducted the sessions.