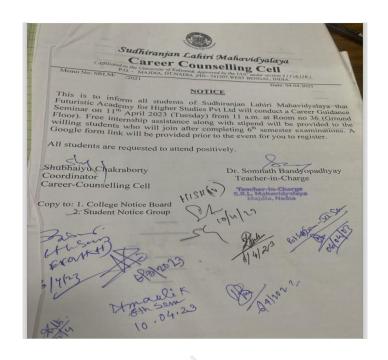

**SESSION: 2018-19** 

NAME OF EVENT: How to prepare for Competitive Examinations across the Country

**COLLABORATIVE AGENCY: George School of Competitive Examinations, Ranaghat Branch** 

**DATE OF EVENT: 01.02.2019** 

**DURATION OF THE EVENT: 2.5 Hours** 

NO. OF PARTICIPANTS: 125

**NO. OF STUDENTS BENEFITTED: 125** 

**DETAILED DESCRIPTION OF THE EVENT:** The seminar cum workshop on "How to prepare for Competitive Examinations across the Country" conducted by Faculty members of George School of Competitive Examinations, Ranaghat Branch focused on different short-cut tricks to solve papers of competitive examinations of various subjects like Mathematics, English, Reasoning and General Intelligence. The stress was given on time management and a hand on training was given to students that benefitted them immensely. Four faculty members from George School of Competitive Examinations specialized in Mathematics, English, Reasoning and General Intelligence respectively successfully conducted the sessions.