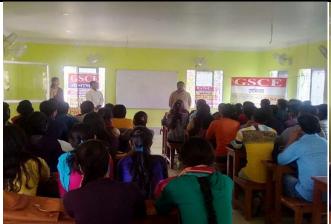

**SESSION: 2018-19** 

NAME OF EVENT: How to prepare for Competitive Examinations across the Country

**COLLABORATIVE AGENCY: George School of Competitive Examinations, Ranaghat Branch** 

**DATE OF EVENT: 01.02.2019** 

**DURATION OF THE EVENT: 2.5 Hours** 

NO. OF PARTICIPANTS: 125

**NO. OF STUDENTS BENEFITTED: 125** 

**DETAILED DESCRIPTION OF THE EVENT:** The seminar cum workshop on "How to prepare for Competitive Examinations across the Country" conducted by Faculty members of George School of Competitive Examinations, Ranaghat Branch focused on different short-cut tricks to solve papers of competitive examinations of various subjects like Mathematics, English, Reasoning and General Intelligence. The stress was given on time management and a hand on training was given to students that benefitted them immensely. Four faculty members from George School of Competitive Examinations specialized in Mathematics, English, Reasoning and General Intelligence respectively successfully conducted the sessions.