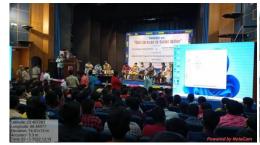

ban and semi-urban areas. There are many such students in our state who are hardworking and intelligent and possess the will and determination to achieve the best but has no resources to pursue their dreams. SNTCSSC aims to reach out to these young boys and girls and provide them the best possible guidance and motivate them to think big and become successful in UPSC, CSE.

The District Magistrate of Nadia, SP, Nadia, Hon'ble Chief Secretary, Govt. of West Bengal shared their views and interacted with the young participants providing them inspiration as well as cues to aspire for Civil Services.







Website: www.srlm.ac.in

## Sudhiranjan Lahiri Mahavidyalaya

(Accredited by NAAC) ESTD 1966

(Affiliated to the University of Kalyani & Approved by the UGC under section 2 (f) & 12B)











Students attending seminar at Rabindra Bhavan, Krishnanagar









Website: www.srlm.ac.in

## Sudhiranjan Lahiri Mahavidyalaya

(Accredited by NAAC) ESTD 1966

 $(Affiliated\ to\ the\ University\ of\ Kalyani\ \&\ Approved\ by\ the\ UGC\ under\ section\ 2\ (f)\ \&\ 12B)$ 

P.O. - MAJDIA, DIST. NADIA PIN – 741507 WEST BENGAL, INDIA.

#### LIST OF PARTICIPANTS OF THE CAREER COUNSELLING SEMINAR:

|          | ARTICIPANTS OF THE CAREER COUN | TOPE .