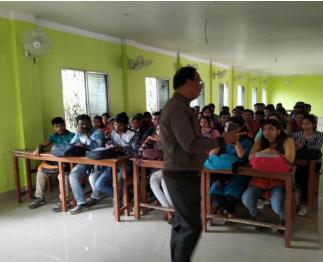

*DATE OF EVENT: 28-01-2020** 

**DURATION OF THE EVENT: 2.5 Hours** 

NO. OF PARTICIPANTS: 61 NO. OF STUDENTS BENEFITTED: 61

**DETAILED DESCRIPTION OF THE EVENT:** The seminar cum workshop on "Preparing for Competitive Examinations across the Country" conducted by Faculty members of George School of Competitive Examinations, Ranaghat Branch focused on different short-cut tricks to solve papers of competitive examinations of various subjects like Mathematics, English, Reasoning and General Intelligence. The stress was given on time management and a hand on training was given to students that benefitted them immensely. Faculty members from George School of Competitive Examinations specialized in Mathematics, English, Reasoning and General Intelligence successfully conducted the session.











Website: www.srlm.ac.in

## Sudhiranjan Lahiri Mahavidyalaya

(Accredited by NAAC) ESTD 1966

 $(Affiliated\ to\ the\ University\ of\ Kalyani\ \&\ Approved\ by\ the\ UGC\ under\ section\ 2\ (f)\ \&\ 12B)$ 

P.O. - MAJDIA, DIST. NADIA PIN - 741507 WEST BENGAL, INDIA.









Website: www.srlm.ac.in

## Sudhiranjan Lahiri Mahavidyalaya

(Accredited by NAAC) ESTD 1966

(Affiliated to the University of Kalyani & Approved by the UGC under section 2 (f) & 12B)

P.O. - MAJDIA, DIST. NADIA PIN – 741507 WEST BENGAL, INDIA.

#### LIST OF PARTICIPANTS OF THE CAREER COUNSELLING SEMINAR:

|       | LIST OF P          | ARTICIPANTS OF THE CAREER COUNS   | SELLING SEMINAR:   |
|-------|--------------------|-----------------------------------|--------------------|
|       | SLNO               |