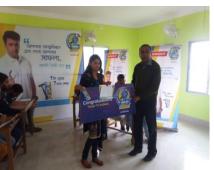

Steps taken for arranging job oriented workshops for the betterment of the students along with the photos of associated events/ activities by the Institution during the last 5 years

Website: www.srlm.ac.in

**SESSION: 2018-19** 

NAME OF EVENT: How to prepare for Competitive Examinations across the Country

**COLLABORATIVE AGENCY: George School of Competitive Examinations, Ranaghat Branch** 

**DATE OF EVENT: 01.02.2019** 

**DURATION OF THE EVENT: 2.5 Hours** 

NO. OF PARTICIPANTS: 125

**NO. OF STUDENTS BENEFITTED: 125** 

**DETAILED DESCRIPTION OF THE EVENT:** The seminar cum workshop on "How to prepare for Competitive Examinations across the Country" conducted by Faculty members of George School of Competitive Examinations, Ranaghat Branch focused on different short-cut tricks to solve papers of competitive examinations of various subjects like Mathematics, English, Reasoning and General Intelligence. The stress was given on time management and a hand on training was given to students that benefitted them immensely. Four faculty members from George School of Competitive Examinations specialized in Mathematics, English, Reasoning and General Intelligence respectively successfully conducted the sessions.