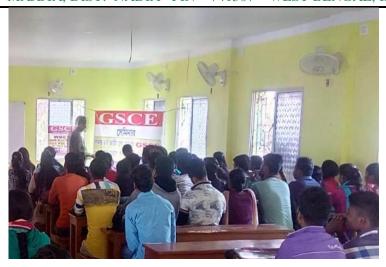

**SESSION: 2018-19** 

NAME OF EVENT: How to prepare for Competitive Examinations across the Country

**COLLABORATIVE AGENCY: George School of Competitive Examinations, Ranaghat Branch** 

**DATE OF EVENT: 01.02.2019** 

**DURATION OF THE EVENT: 2.5 Hours** 

NO. OF PARTICIPANTS: 125

**NO. OF STUDENTS BENEFITTED: 125** 

**DETAILED DESCRIPTION OF THE EVENT:** The seminar cum workshop on "How to prepare for Competitive Examinations across the Country" conducted by Faculty members of George School of Competitive Examinations, Ranaghat Branch focused on different short-cut tricks to solve papers of competitive examinations of various subjects like Mathematics, English, Reasoning and General Intelligence. The stress was given on time management and a hand on training was given to students that benefitted them immensely. Four faculty members from George School of Competitive Examinations specialized in Mathematics, English, Reasoning and General Intelligence respectively successfully conducted the sessions.