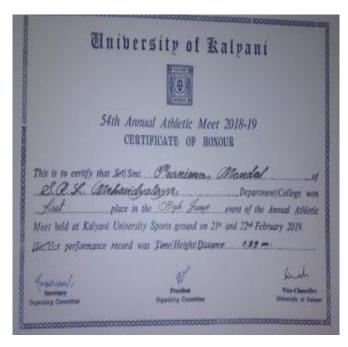

#### <u>Number of awards/medals for outstanding performance in sports/cultural activities at</u> <u>University/state/national/international level during the last five years</u>

| Sl.No.  | Year         | Name of award                                                                      | Level    | <u>Total no.of</u> |
|---------|--------------|------------------------------------------------------------------------------------|----------|--------------------|
| 51.110. | <u>1 (ar</u> |                                                                                    |          | <u>awards</u>      |
| 1       | 2018-19      | 54 <sup>th</sup> ANNUAL ATHLETIC<br>MEET 2018-19                                   | District |                    |
|         |              | INTER COLLEGE STATE<br>SPORTS AND GAMES<br>CHAMPIONSHIP 2018-<br>19,DISTRICT LEVEL | District | 13                 |
|         |              | · · · · · · · · · · · · · · · · · · ·                                              | <u> </u> |                    |
|         |              | DPI- INTER COLLEGE<br>STATE SPORTS &<br>GAMES CHAMPIONSHIP                         | State    |                    |
| 2       | 2019-20      | INTER COLLEGE STATE<br>SPORTS AND GAMES<br>CHAMPIONSHIP 2019-20,<br>DISTRICT LEVEL | District |                    |
|         |              | DPI- INTER COLLEGE<br>STATE SPORTS &<br>GAMES CHAMPIONSHIP,<br>2019-20             | State    | 02                 |