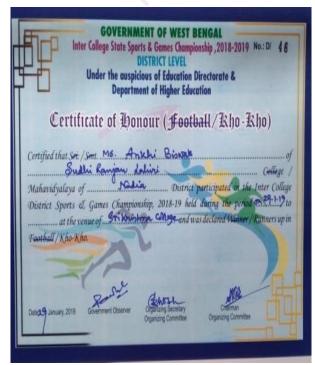

|
| Mahavidyalaya<br>District Sport.<br><b>30-01-19</b> at th | n / Smt. Bhogan Kabing<br>L. Mathanig dugan (college<br>of Notice participated in the Inter College<br>s & Games Championship, 2018-19 held during the period 20.01.49, to<br>e venue of Sharsainhan ell ge in the event of Lang stamps, securing<br>tion with a performance of the height / distance<br>by Continent Observer<br>B Continent Observer |







#### Sudhiranjan Lahiri Mahavidyalaya

(Accredited by NAAC) ESTD 1966

| 0022