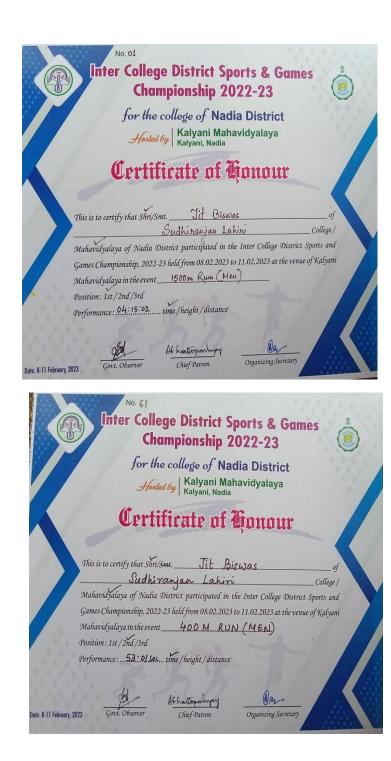

#### Sudhiranjan Lahiri Mahavidyalaya

(Accredited by NAAC) ESTD 1966

| <u>Sl.No.</u> | <u>Year</u> | Name of award                                                             | Level            | <u>Total no.of</u><br><u>awards</u> |
|---------------|-------------|---------------------------------------------------------------------------|------------------|-------------------------------------|
|               |             | JAL TARANG<br>KRIRA<br>UTSABA 12TH FEB.<br>2020                           | District         |                                     |
|               |             | JAL TARANG<br>KRIRA<br>UTSABA 17TH<br>FEB.2020                            | District         |                                     |
| 3             | 2020-21     | NO<br>COMPETITION                                                         |                  |                                     |
| 4             | 2021-22     | NO COMPETITION                                                            |                  |                                     |
| 5             | 2022-23     | 55 <sup>TH</sup> ANNUAL<br>ATHLETIC MEET,<br>2022-23                      | District         |                                     |
|               |             | INTER COLLEGE<br>DISRTICT SPORTS<br>AND GAMES<br>CHAMPIONSHIP,<br>2022-23 | District         | 07                                  |
|               |             | DPI- INTER COLLEGE<br>STATE SPORTS &<br>GAMES<br>CHAMPIONSHIP             | State            |                                     |
|               |             | INTER COLLEGE<br>GAMES & SPORTS<br>COMPETITION                            | College<br>Level |                                     |