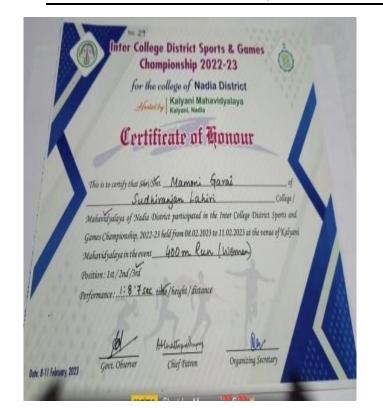

#### Sudhiranjan Lahiri Mahavidyalaya

(Accredited by NAAC) ESTD 1966

| <u>Sl.No.</u> | <u>Year</u> | Name of award                                                             | Level            | <u>Total no.of</u><br><u>awards</u> |
|---------------|-------------|---------------------------------------------------------------------------|------------------|-------------------------------------|
|               |             | JAL TARANG<br>KRIRA<br>UTSABA 12TH FEB.<br>2020                           | District         |                                     |
|               |             | JAL TARANG<br>KRIRA<br>UTSABA 17TH<br>FEB.2020                            | District         |                                     |
| 3             | 2020-21     | NO<br>COMPETITION                                                         |                  |                                     |
| 4             | 2021-22     | NO COMPETITION                                                            |                  |                                     |
| 5             | 2022-23     | 55 <sup>TH</sup> ANNUAL<br>ATHLETIC MEET,<br>2022-23                      | District         |                                     |
|               |             | INTER COLLEGE<br>DISRTICT SPORTS<br>AND GAMES<br>CHAMPIONSHIP,<br>2022-23 | District         | 07                                  |
|               |             | DPI- INTER COLLEGE<br>STATE SPORTS &<br>GAMES<br>CHAMPIONSHIP             | State            |                                     |
|               |             | INTER COLLEGE<br>GAMES & SPORTS<br>COMPETITION                            | College<br>Level |                                     |