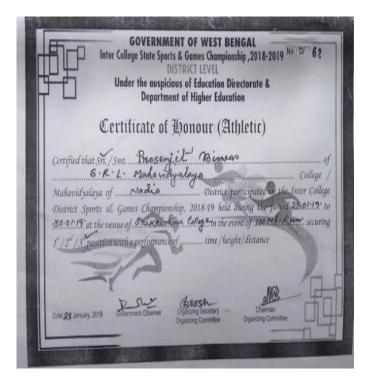

#### Sudhiranjan Lahiri Mahavidyalaya

(Accredited by NAAC) ESTD 1966

|                        | GOVERNMENT OF WEST BENGAL<br>Inter College State Sports & Games Championship ,2018-2019 <sup>No.: D/</sup> 32<br>DISTRICT LEVEL<br>Under the auspicious of Education Directorate &<br>Department of Higher Education                                                                                                                                                 |              |
|------------------------|----------------------------------------------------------------------------------------------------------------------------------------------------------------------------------------------------------------------------------------------------------------------------------------------------------------------------------------------------------------------|--------------|
|                        | Certificate of Honour (Athletic)                                                                                                                                                                                                                                                                                                                                     |              |
| Mahavidy<br>District S | hai Sri, / Smi, Jaronney, Chesh<br>R. L. Daharingaley Colleg<br>alaya of <u>Redea</u> District participated in the Inter Col<br>ports & Games Championship, 2018-19 held during the period <b>128</b> :09.19<br>at the venue of <b>Reise Richers College</b> in the event of <b>Lorg. Turnfe</b> , secu<br>position with a performance of <u>Lorg. Turnfe</u> , secu | Tege<br>7 to |
| 1"/2"/3"               | Louise stand of                                                                                                                                                                                                                                                                                                                                                      |              |

|                                                          | Inter College State Sp<br>Under the ausp          | MENT OF WEST B<br>orts & Games Champio<br>DISTRICT LEVEL<br>icious of Education D<br>ment of Higher Educa | nship ,2018-2019 <sup>No.: D/</sup> 67<br>irectorate & |
|----------------------------------------------------------|---------------------------------------------------|-----------------------------------------------------------------------------------------------------------|--------------------------------------------------------|
|                                                          | Certificate o                                     | f Honour (A                                                                                               | thletic)                                               |
| Mahavidyu<br>District Sj<br><b>30-01-19</b><br>1 / 2 / 3 | S.R.L.<br>Ilaya of Nodion<br>norts & Games Champi | District j<br>onship, 2018-19 held                                                                        | eje                                                    |