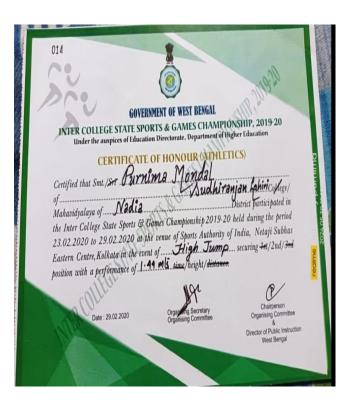

#### <u>Number of awards/medals for outstanding performance in sports/cultural activities at</u> <u>University/state/national/international level during the last five years</u>

| Sl.No.  | Year         | Name of award                                                                      | Level    | <u>Total no.of</u> |
|---------|--------------|------------------------------------------------------------------------------------|----------|--------------------|
| 51.110. | <u>1 (ar</u> |                                                                                    |          | <u>awards</u>      |
| 1       | 2018-19      | 54 <sup>th</sup> ANNUAL ATHLETIC<br>MEET 2018-19                                   | District |                    |
|         |              | INTER COLLEGE STATE<br>SPORTS AND GAMES<br>CHAMPIONSHIP 2018-<br>19,DISTRICT LEVEL | District | 13                 |
|         |              | · · · · · · · · · · · · · · · · · · ·                                              | <u> </u> |                    |
|         |              | DPI- INTER COLLEGE<br>STATE SPORTS &<br>GAMES CHAMPIONSHIP                         | State    |                    |
| 2       | 2019-20      | INTER COLLEGE STATE<br>SPORTS AND GAMES<br>CHAMPIONSHIP 2019-20,<br>DISTRICT LEVEL | District |                    |
|         |              | DPI- INTER COLLEGE<br>STATE SPORTS &<br>GAMES CHAMPIONSHIP,<br>2019-20             | State    | 02                 |