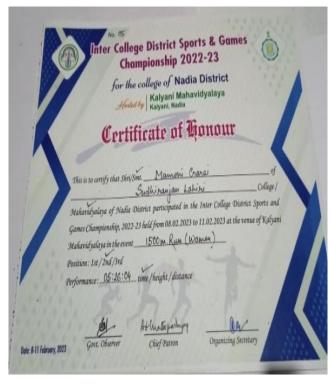

#### Sudhiranjan Lahiri Mahavidyalaya

(Accredited by NAAC) ESTD 1966

| <u>Sl.No.</u> | <u>Year</u> | Name of award                                                             | Level            | <u>Total no.of</u><br><u>awards</u> |
|---------------|-------------|---------------------------------------------------------------------------|------------------|-------------------------------------|
|               |             | JAL TARANG<br>KRIRA<br>UTSABA 12TH FEB.<br>2020                           | District         |                                     |
|               |             | JAL TARANG<br>KRIRA<br>UTSABA 17TH<br>FEB.2020                            | District         |                                     |
| 3             | 2020-21     | NO<br>COMPETITION                                                         |                  |                                     |
| 4             | 2021-22     | NO COMPETITION                                                            |                  |                                     |
| 5             | 2022-23     | 55 <sup>TH</sup> ANNUAL<br>ATHLETIC MEET,<br>2022-23                      | District         |                                     |
|               |             | INTER COLLEGE<br>DISRTICT SPORTS<br>AND GAMES<br>CHAMPIONSHIP,<br>2022-23 | District         | 07                                  |
|               |             | DPI- INTER COLLEGE<br>STATE SPORTS &<br>GAMES<br>CHAMPIONSHIP             | State            |                                     |
|               |             | INTER COLLEGE<br>GAMES & SPORTS<br>COMPETITION                            | College<br>Level |                                     |