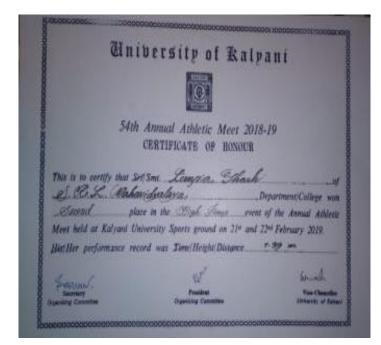

#### <u>Number of awards/medals for outstanding performance in sports/cultural activities at</u> <u>University/state/national/international level during the last five years</u>

| Sl.No.  | Year         | Name of award                                                                      | Level    | <u>Total no.of</u> |
|---------|--------------|------------------------------------------------------------------------------------|----------|--------------------|
| 51.110. | <u>1 (ar</u> |                                                                                    |          | <u>awards</u>      |
| 1       | 2018-19      | 54 <sup>th</sup> ANNUAL ATHLETIC<br>MEET 2018-19                                   | District |                    |
|         |              | INTER COLLEGE STATE<br>SPORTS AND GAMES<br>CHAMPIONSHIP 2018-<br>19,DISTRICT LEVEL | District | 13                 |
|         |              | · · · · · · · · · · · · · · · · · · ·                                              | <u> </u> |                    |
|         |              | DPI- INTER COLLEGE<br>STATE SPORTS &<br>GAMES CHAMPIONSHIP                         | State    |                    |
| 2       | 2019-20      | INTER COLLEGE STATE<br>SPORTS AND GAMES<br>CHAMPIONSHIP 2019-20,<br>DISTRICT LEVEL | District |                    |
|         |              | DPI- INTER COLLEGE<br>STATE SPORTS &<br>GAMES CHAMPIONSHIP,<br>2019-20             | State    | 02                 |