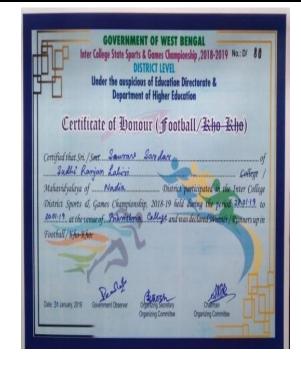

-----------------------------------------------------------------------------------------------------------|--------------------------------------------------------|
|                                                          | Certificate o                                     | f Honour (A                                                                                               | thletic)                                               |
| Mahavidyu<br>District Sj<br><b>30-01-19</b><br>1 / 2 / 3 | S.R.L.<br>Ilaya of Nodion<br>norts & Games Champi | District j<br>onship, 2018-19 held                                                                        | eje                                                    |









## Sudhiranjan Lahiri Mahavidyalaya

(Accredited by NAAC) ESTD 1966



|                                                           | GOVERNMENT OF WEST BENGAL<br>Inter College State Sports & Games Championship ,2018-2019 No.: D/ \$1<br>DISTRICT LEVEL<br>Under the auspicious of Education Directorate &<br>Department of Higher Education