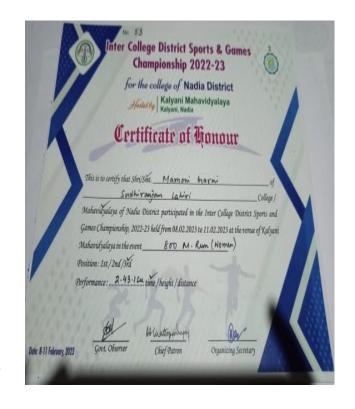

#### Sudhiranjan Lahiri Mahavidyalaya

(Accredited by NAAC) ESTD 1966

| <u>Sl.No.</u> | <u>Year</u> | Name of award                                                             | Level            | <u>Total no.of</u><br><u>awards</u> |
|---------------|-------------|---------------------------------------------------------------------------|------------------|-------------------------------------|
|               |             | JAL TARANG<br>KRIRA<br>UTSABA 12TH FEB.<br>2020                           | District         |                                     |
|               |             | JAL TARANG<br>KRIRA<br>UTSABA 17TH<br>FEB.2020                            | District         |                                     |
| 3             | 2020-21     | NO<br>COMPETITION                                                         |                  |                                     |
| 4             | 2021-22     | NO COMPETITION                                                            |                  |                                     |
| 5             | 2022-23     | 55 <sup>TH</sup> ANNUAL<br>ATHLETIC MEET,<br>2022-23                      | District         |                                     |
|               |             | INTER COLLEGE<br>DISRTICT SPORTS<br>AND GAMES<br>CHAMPIONSHIP,<br>2022-23 | District         | 07                                  |
|               |             | DPI- INTER COLLEGE<br>STATE SPORTS &<br>GAMES<br>CHAMPIONSHIP             | State            |                                     |
|               |             | INTER COLLEGE<br>GAMES & SPORTS<br>COMPETITION                            | College<br>Level |                                     |