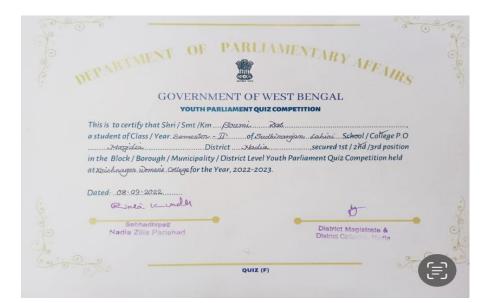

iri Mahavidyalaya

(Accredited by NAAC) ESTD 1966

| <u>Sl.No.</u> | <u>Year</u> | <u>Name of award</u>                                                                                | <u>Level</u> | <u>Total no.of</u><br><u>awards</u> |
|---------------|-------------|-----------------------------------------------------------------------------------------------------|--------------|-------------------------------------|
| 6             | 2022-2023   | DEPARTMENTOF<br>PARLIAMENTARY<br>AFFAIRS,<br>GOVT.OF W.B,<br>YOUTH<br>PARLAIMENTQUIZ<br>COMPETITION | District     | 1                                   |
| 7             | 2022-2023   | DEPARTMENTOF<br>PARLIAMENTARY<br>AFFAIRS,<br>GOVT.OF W.B,<br>YOUTH<br>PARLAIMENTQUIZ<br>COMPETITION | District     | 1                                   |







#### Sudhiranjan Lahiri Mahavidyalaya

(Accredited by NAAC) ESTD 1966

| 000     |                                        | 66                                                    | 0.00   |
|---------|----------------------------------------|-------------------------------------------------------|--------|
| GY.     | OF PAR                                 | LIAMENTARY AFFAIRS                                    | -p     |
| 9       | RIMENT                                 | ARY AFF                                               | 6      |
| 6       | DEPARTMENT OF FOR                      | AIRS                                                  | e)     |
|         |                                        | OF WEST BENGAL                                        |        |
|         |