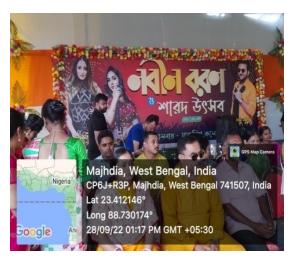

### Sudhiranjan Lahiri Mahavidyalaya

(Accredited by NAAC) ESTD 1966

(Affiliated to the University of Kalvani & Approved by the UGC under section 2 (f) & 12B)

**INTERNATIONAL MOTHER** 

| P.O MAJDIA, I                   | DIST. NADIA PIN – 741507 | WEST BI | ENGAL, INDIA. |  |
|---------------------------------|--------------------------|---------|---------------|--|
| Cultural Program<br>2022-23     |                          |         |               |  |
| 28 <sup>th</sup> September 2022 | FRESHER'S WELCOM         |         | SUMAN GHOSH   |  |
|                                 |                          |         | ANKITA MITRA  |  |