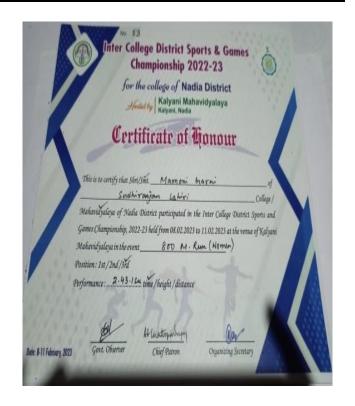

INTERNATIONAL WOMEN'S DAY



TEACHER'S DAY







### Sudhiranjan Lahiri Mahavidyalaya

(Accredited by NAAC) ESTD 1966 (Affiliated to the University of Kalyani & Approved by the UGC under section 2 (f) & 12B) P.O. - MAJDIA, DIST. NADIA PIN – 741507 WEST BENGAL, INDIA.



ANNUAL ATHLETIC MEET









# Sudhiranjan Lahiri Mahavidyalaya

(Accredited by NAAC) ESTD 1966

(Affiliated to the University of Kalyani & Approved by the UGC under section 2 (f) & 12B) P.O. - MAJDIA, DIST. NADIA PIN – 741507 WEST BENGAL, INDIA.

#### 2022-2023

**Sample Certificates** 













### Sudhiranjan Lahiri Mahavidyalaya

(Accredited by NAAC) ESTD 1966

(Affiliated to the University of Kalyani & Approved by the UGC under section 2 (f) & 12B) P.O. - MAJDIA, DIST. NADIA PIN – 741507 WEST BENGAL, INDIA.













### Sudhiranjan Lahiri Mahavidyalaya

(Accredited by NAAC) **ESTD** 1966

(Affiliated to the University of Kalyani & Approved by the UGC under section 2 (f) & 12B) P.O. - MAJDIA, DIST. NADIA PIN – 741507 WEST BENGAL, INDIA.



Freshers Welcome cum Pre-Puja Celebrations



International Mother Language Day



Rabindra-Nazrul Jayanti



Saraswati Puja







#### Sudhiranjan Lahiri Mahavidyalaya

(Accredited by NAAC) ESTD 1966

(Affiliated to the University of Kalyani & Approved by the UGC under section 2 (f) & 12B) P.O. - MAJDIA, DIST. NADIA PIN – 741507 WEST BENGAL, INDIA.



Annual Athletic Meet







#### Sudhiranjan Lahiri Mahavidyalaya

(Accredited by NAAC) ESTD 1966

(Affiliated to the University of Kalyani & Approved by the UGC under section 2 (f) & 12B) P.O. - MAJDIA, DIS