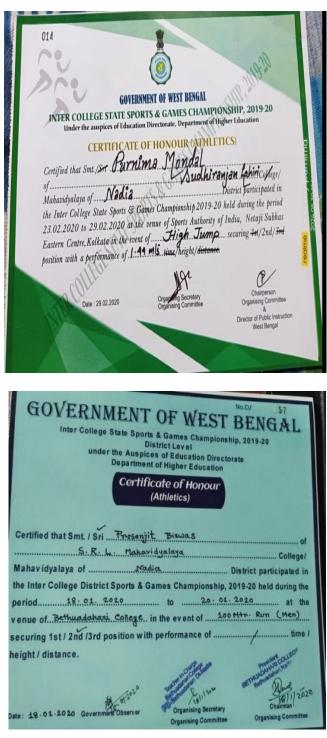

formance of <u>the period 28-01-19</u> , to<br>the venue of <u>Sharshinkan</u> College in the event of <u>Lange</u> Humbs, securing<br>position with a performance of <u>the period 28-01-19</u> |





### Sudhiranjan Lahiri Mahavidyalaya

(Accredited by NAAC) ESTD 1966

(Affiliated to the University of Kalyani & Approved by the UGC under section 2 (f) & 12B) P.O. - MAJDIA, DIST. NADIA PIN – 741507 WEST BENGAL, INDIA.



International Mother Language Day, 2019





#### DPI INTER-COLLEGE STATE SPORTS & GAMES CHAMPIONSHIP 2019











#### Sudhiranjan Lahiri Mahavidyalaya

(Accredited by NAAC) ESTD 1966

(Affiliated to the University of Kalyani & Approved by the UGC under section 2 (f) & 12B) P.O. - MAJDIA, DIST. NADIA PIN – 741507 WEST BENGAL, INDIA.

#### 2019-2020

Sample Certificates





#### Sudhiranjan Lahiri Mahavidyalaya

(Accredited by NAAC) ESTD 1966 (Affiliated to the University of Kalyani & Approved by the UGC under section 2 (f) & 12B) P.O. - MAJDIA, DIST. NADIA PIN – 741507 WEST BENGAL, INDIA.



International Mother Language Day



Basanta Utsav





Teacher's Day

Teacher 5 D



### Sudhiranjan Lahiri Mahavidyalaya

(Accredited by NAAC) *ESTD 1966* (Affiliated to the University of Kalyani & Approved by the UGC under section 2 (f) & 12B) P.O. - MAJDIA, DIST. NADIA PIN – 741507 WEST BENGAL, INDIA.





#### COLLEGE ANNUAL ATHLETIC MEET









### Sudhiranjan Lahiri Mahavidyalaya

(Accredited by NAAC) **ESTD** 1966

(Affiliated to the University of Kalyani & Approved by the UGC under section 2 (f) & 12B)

P.O. - MAJDIA, DIST. NADIA PIN – 741507 WEST BENGAL,