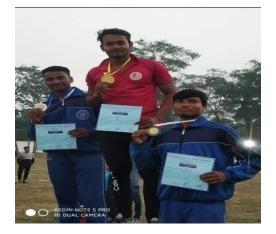

#### Sudhiranjan Lahiri Mahavidyalaya

(Accredited by NAAC) ESTD 1966

(Affiliated to the University of Kalyani & Approved by the UGC under section 2 (f) & 12B) P.O. - MAJDIA, DIST. NADIA PIN – 741507 WEST BENGAL, INDIA.

#### 2019-2020

Sample Certificates





#### Sudhiranjan Lahiri Mahavidyalaya

(Accredited by NAAC) ESTD 1966 (Affiliated to the University of Kalyani & Approved by the UGC under section 2 (f) & 12B) P.O. - MAJDIA, DIST. NADIA PIN – 741507 WEST BENGAL, INDIA.



International Mother Language Day



Basanta Utsav





Teacher's Day

Teacher 5 D



### Sudhiranjan Lahiri Mahavidyalaya

(Accredited by NAAC) *ESTD 1966* (Affiliated to the University of Kalyani & Approved by the UGC under section 2 (f) & 12B) P.O. - MAJDIA, DIST. NADIA PIN – 741507 WEST BENGAL, INDIA.





#### COLLEGE ANNUAL ATHLETIC MEET









### Sudhiranjan Lahiri Mahavidyalaya

(Accredited by NAAC) **ESTD** 1966

(Affiliated to the University of Kalyani & Approved by the UGC under section 2 (f) & 12B)

P.O. - MAJDIA, DIST. NADIA PIN – 741507 WEST BENGAL, INDIA.

2020-2021



Description

ভাষাদিবস ও একটি দার্শনিক ভাবনা...

| 26         | 279            | 2021      |
|------------|----------------|-----------|
| Likes      | Views          | 21 Feb    |
| Internatio | nal Mother Lan | guage Day |



#### Rabindranath Tagore Jayanti 2021







### Sudhiranjan Lahiri Mahavidyalaya

(Accredited by NAAC) ESTD 1966

(Affiliated to the University of Kalyani & Approved by the UGC under section 2 (f) & 12B) P.O. - MAJDIA, DIST. NADIA PIN – 741507 WEST BENGAL, INDIA.

#### 2021-2022



Ann