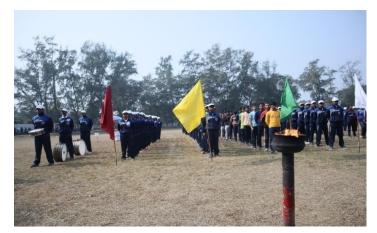

#### Sudhiranjan Lahiri Mahavidyalaya

(Accredited by NAAC) ESTD 1966

(Affiliated to the University of Kalyani & Approved by the UGC under section 2 (f) & 12B) P.O. - MAJDIA, DIST. NADIA PIN – 741507 WEST BENGAL, INDIA.

#### 2019-2020

Sample Certificates





#### Sudhiranjan Lahiri Mahavidyalaya

(Accredited by NAAC) ESTD 1966 (Affiliated to the University of Kalyani & Approved by the UGC under section 2 (f) & 12B) P.O. - MAJDIA, DIST. NADIA PIN – 741507 WEST BENGAL, INDIA.



International Mother Language Day



Basanta Utsav





Teacher's Day

Teacher 5 D



### Sudhiranjan Lahiri Mahavidyalaya

(Accredited by NAAC) *ESTD 1966* (Affiliated to the University of Kalyani & Approved by the UGC under section 2 (f) & 12B) P.O. - MAJDIA, DIST. NADIA PIN – 741507 WEST BENGAL, INDIA.





#### COLLEGE ANNUAL ATHLETIC MEET









### Sudhiranjan Lahiri Mahavidyalaya

(Accredited by NAAC) **ESTD** 1966

(Affiliated to the University of Kalyani & Approved by the UGC under section 2 (f) & 12B)

P.O. - MAJDIA, DIST. NADIA PIN – 741507 WEST BENGAL, INDIA.

2020-2021



Description

ভাষাদিবস ও একটি দার্শনিক ভাবনা...

| 26         | 279            | 2021      |
|------------|----------------|-----------|
| Likes      | Views          | 21 Feb    |
| Internatio | nal Mother Lan | guage Day |



#### Rabindranath Tagore Jayanti 2021







### Sudhiranjan Lahiri Mahavidyalaya

(Accredited by NAAC) ESTD 1966

(Affiliated to the University of Kalyani & Approved by the UGC under section 2 (f) & 12B) P.O. - MAJDIA, DIST. NADIA PIN – 741507 WEST BENGAL, INDIA.

#### 2021-2022



Annua