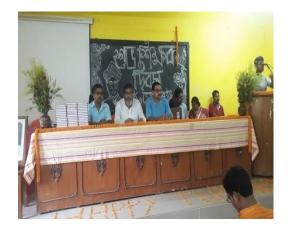

|
| 05.01.2023              | INTER COLLEGE GAMES &<br>SPORTS COMPETITION                                    | (MEN & WOMEN) – 18 & 12                                                                                     |
| 21.06.2023              | INTERNATIONAL DAY OF YOGA<br>CELEBRATION                                       | (MEN & WOMEN) 85 & 55                                                                                       |



### Sudhiranjan Lahiri Mahavidyalaya

(Accredited by NAAC) ESTD 1966

(Affiliated to the University of Kalyani & Approved by the UGC under section 2 (f) & 12B) P.O. - MAJDIA, DIST. NADIA PIN – 741507 WEST BENGAL, INDIA.

#### Photographs of 2018-2019



Annual cultural programme







Teacher's Day 2018



### Sudhiranjan Lahiri Mahavidyalaya

(Accredited by NAAC) ESTD 1966

(Affiliated to the University of Kalyani & Approved by the UGC under section 2 (f) & 12B) P.O. - MAJDIA, DIST. NADIA PIN – 741507 WEST BENGAL, INDIA.



#### Sample Certificates

|                                               | GOVERNMENT OF WEST BENGAL<br>Inter College State Sports & Games Championship ,2018-2019 No.: D/ \$1<br>DISTRICT LEVEL<br>Under the auspicious of Education Directorate &<br>Department of Higher Education