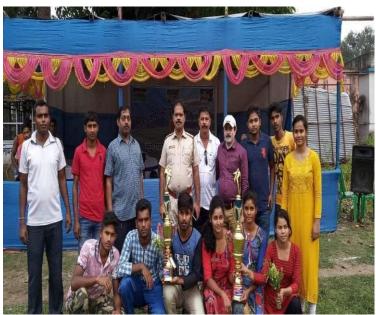

District Youth Parliament Competition

YOUTH PARLAIMENTQUIZ COMPETITION ORGANIZED BY THE DEPARTMENTOF PARLIAMENTARY AFFAIRS, GOVT.OF W.B,