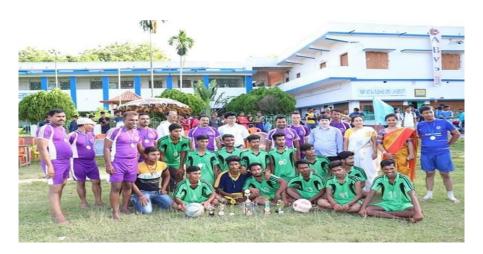

ed to the University of Kalyani & Approved by the UGC under section 2 (f) & 12B) P.O. - MAJDIA, DIST. NADIA PIN – 741507 WEST BENGAL, INDIA.



International Mother Language Day, 2019





#### DPI INTER-COLLEGE STATE SPORTS & GAMES CHAMPIONSHIP 2019











#### Sudhiranjan Lahiri Mahavidyalaya

(Accredited by NAAC) ESTD 1966

(Affiliated to the University of Kalyani & Approved by the UGC under section 2 (f) & 12B) P.O. - MAJDIA, DIST. NADIA PIN – 741507 WEST BENGAL, INDIA.

#### 2019-2020

Sample Certificates





#### Sudhiranjan Lahiri Mahavidyalaya

(Accredited by NAAC) ESTD 1966 (Affiliated to the University of Kalyani & Approved by the UGC under section 2 (f) & 12B) P.O. - MAJDIA, DIST. NADIA PIN – 741507 WEST BENGAL, INDIA.



International Mother Language Day



Basanta Utsav





Teacher's Day

Teacher 5 D



### Sudhiranjan Lahiri Mahavidyalaya

(Accredited by NAAC) *ESTD 1966* (Affiliated to the University of Kalyani & Approved by the UGC under section 2 (f) & 12B) P.O. - MAJDIA, DIST. NADIA PIN – 741507 WEST BENGAL, INDIA.





#### COLLEGE ANNUAL ATHLETIC MEET









### Sudhiranjan Lahiri Mahavidyalaya

(Accredited by NAAC) **ESTD** 1966

(Affiliated to the University of Kalyani & Approved by the UGC under section 2 (f) & 12B)

P.O. - MAJDIA, DIST. NADIA PIN – 741507 WEST BENGAL, INDIA.

2020-2021



Description

ভাষাদিবস ও একটি দার্শনিক ভাবনা...

| 26         | 279            | 2021      |
|------------|----------------|-----------|
| Likes      | Views          | 21 Feb    |
| Internatio | nal Mother Lan | guage Day |



#### Rabindranath Tagore Jayant