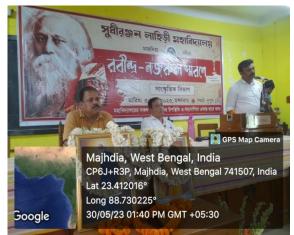

Freshers Welcome cum Pre-Puja Celebrations

International Mother Language Day

Rabindra-Nazrul Jayanti

Saraswati Puja