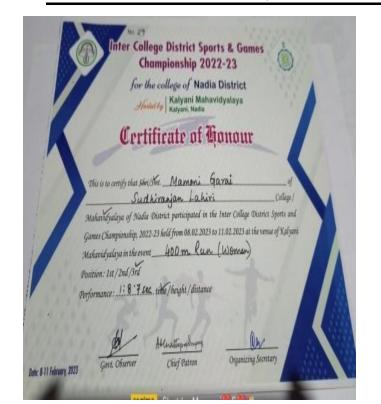

INTERNATIONAL WOMEN'S DAY



TEACHER'S DAY







### Sudhiranjan Lahiri Mahavidyalaya

(Accredited by NAAC) ESTD 1966 (Affiliated to the University of Kalyani & Approved by the UGC under section 2 (f) & 12B) P.O. - MAJDIA, DIST. NADIA PIN – 741507 WEST BENGAL, INDIA.



ANNUAL ATHLETIC MEET









# Sudhiranjan Lahiri Mahavidyalaya

(Accredited by NAAC) ESTD 1966

(Affiliated to the University of Kalyani & Approved by the UGC under section 2 (f) & 12B) P.O. - MAJDIA, DIST. NADIA PIN – 741507 WEST BENGAL, INDIA.

#### 2022-2023

**Sample Certificates** 













### Sudhiranjan Lahiri Mahavidyalaya

(Accredited by NAAC) ESTD 1966

(Affiliated to the University of Kalyani & Approved by the UGC under section 2 (f) & 12B) P.O. - MAJDIA, DIST. NADIA PIN – 741507 WEST BENGAL, INDIA.













### Sudhiranjan Lahiri Mahavidyalaya

(Accredited by NAAC) **ESTD** 1966

(Affiliated to the University of Kalyani & Approved by the UGC under section 2 (f) & 12B) P.O. - MAJDIA, DIST. NADIA PIN – 741507 WEST BENGAL, INDIA.



Freshers Welcome cum Pre-Puja Celebrations



International Mother Language Day



Rabindra-Nazrul Jayanti



Saraswati Puja







#### Sudhiranjan Lahiri Mahavidyalaya

(Accredited by NAAC) ESTD 1966

(Affiliated to the University of Kalyani & Approved by the UGC under section 2 (f) & 12B) P.O. - MAJDIA, DIST. NADIA PIN – 741507 WEST BENGAL, INDIA.



Annual Athletic Meet







#### Sudhiranjan Lahiri Mahavidyalaya

(Accredited by NAAC) ESTD 1966

(Affiliated to the University of Kalyani & Approved by the UGC under section 2 (f) & 12B) P.O. - MAJDIA, D