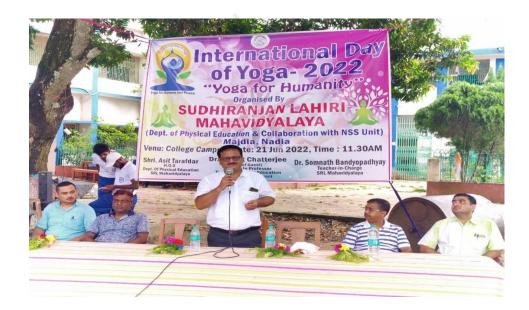

| Date of event/activity<br>(DD-MM-YYYY) | Name of the event/ activity<br>organized by the<br>institution/other institutions | Name of the Students<br>Participated           |
|----------------------------------------|-----------------------------------------------------------------------------------|------------------------------------------------|
|                                        | 2020-2021                                                                         |                                                |
| 21 <sup>st</sup> Feb. 2021             | INTERNATIONAL MOTHER<br>LANGUAGE DAY                                              | More than 50 students participated<br>(ONLINE) |
| 9 <sup>th</sup> May 2021               | RABINDRANATH TAGORE<br>JAYANTI                                                    | More than 50 students participated<br>(ONLINE) |
| 21.06.2021                             | INTERNATIONAL YOGA DAY<br>(ONLINE)                                                | (MEN & WOMEN) 50                               |
|                                        | 2021-2022                                                                         |                                                |
|                                        | Cultural Program<br>2021-22                                                       |                                                |
| 24 <sup>th</sup> February 2022         | ANNUAL CULTURAL<br>PROGRAMME                                                      | BEAUTY ROY<br>DIPSI NATH                       |
| 4 <sup>th</sup> January 2022           | FRESHER'S WELCOME                                                                 | BARNALI MONDAL<br>JAYASHREE PAL                |
| 8 <sup>th</sup> February 2022          | LATA MANGESKAR SMARAN<br>SOBHAARE (Death Anniversary of<br>Queen of Melody)       | PIYA MONDAL<br>SUMITA DAS                      |
| 9 <sup>th</sup> May 2022               | RABINDRA JAYANTI                                                                  | BIJOY SIKDER<br>SUMONA BISWAS                  |
| 8 <sup>th</sup> March 2022             | WOMEN'S DAY CELEBRATION                                                           | PUJA BISWAS<br>SOMA GHOSH<br>JAYANTA SANTRA    |
| 5 <sup>th</sup> Sep.2021               | TEACHERS' DAY CELEBRATION                                                         | BINITA SARKAR<br>HENA NATH                     |
|                                        | <b>Sports 2021-22</b>                                                             |                                                |
| 5 <sup>th</sup> March 2021             | COLLEGE ANNUAL SPORTS<br>MEET                                                     | (MEN & WOMEN) – 150 & 65                       |
| 21 <sup>st</sup> July 2022             | INTERNATIONAL DAY OF YOGA<br>CELEBRATION                                          | (MEN & WOMEN) 125 & 60                         |
|                                        | 2022-23                                                                           |                                                |

|                         | DIST. NADIA PIN – 741507 WEST E                                                | BENGAL, INDIA.<br>NILAY BISWAS<br>SUMAN MONDAL<br>SOMEN HALDER<br>PARTHA SARATHI MONDAL<br>DIBAKAR ADHIKARY |
|-------------------------|--------------------------------------------------------------------------------|-------------------------------------------------------------------------------------------------------------|
| 3-09-2022               |                                                                                | RIPON ROY<br>SOUMI DAS                                                                                      |
|                         | DEPARTMENTOF<br>PARLIAMENTARY AFFAIRS,<br>GOVT.OF W.B, YOUTH<br>PARLAIMENTQUIZ |                                                                                                             |
|                         | <b>Sports 2022-23</b>                                                          |                                                                                                             |
| 29.12.2022              | COLLEGE ANNUAL SPORTS<br>MEET                                                  | (MEN & WOMEN) – 175 & 64                                                                                    |
| 24.03.2023 & 25.03.2023 | KALYANI UNIVERSITY INTER<br>COLLEGE ANNUAL ATHLETIC<br>MEET                    | (MEN & WOMEN) – 8&6                                                                                         |
| 08.02.2023 - 10.02.2023 | DPI- INTER COLLEGE DISTRICT<br>SPORTS & GAMES<br>CHAMPIONSHIP                  | (MEN & WOMEN) – 9 & 6                                                                                       |
| 11.03.2023 & 12.03.2023 | DPI- INTER COLLEGE STATE SPORTS<br>& GAMES CHAMPIONSHIP                        | (MEN & WOMEN) – 1&1                                                                                         |
| 05.01.2023              | INTER COLLEGE GAMES &<br>SPORTS COMPETITION                                    | (MEN & WOMEN) – 18 & 12                                                                                     |
| 21.06.2023              | INTERNATIONAL DAY OF YOGA<br>CELEBRATION                                       | (MEN & WOMEN) 85 & 55                                                                                       |