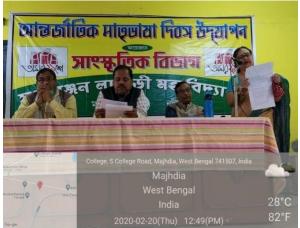

District Youth Parliament Competition

YOUTH PARLAIMENTQUIZ COMPETITION ORGANIZED BY THE DEPARTMENTOF PARLIAMENTARY AFFAIRS, GOVT.OF W.B,