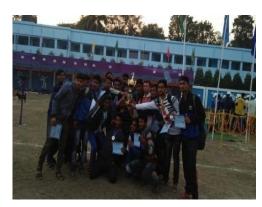

nge Humbs, securing<br>position with a performance of <u>the period 28-01-19</u> , to<br>the venue of Sharshinkan College in the event of <u>Lange</u> Humbs, securing<br>position with a performance of <u>the period 28-01-19</u> , to<br>the venue of Sharshinkan College in the event of <u>Lange</u> Humbs, securing<br>position with a performance of <u>the period 28-01-19</u> , to<br>the venue of <u>Sharshinkan</u> College in the event of <u>Lange</u> Humbs, securing<br>position with a performance of <u>the period 28-01-19</u> |





### Sudhiranjan Lahiri Mahavidyalaya

(Accredited by NAAC) ESTD 1966

(Affiliated to the University of Kalyani & Approved by the UGC under section 2 (f) & 12B) P.O. - MAJDIA, DIST. NADIA PIN – 741507 WEST BENGAL, INDIA.



International Mother Language Day, 2019





#### DPI INTER-COLLEGE STATE SPORTS & GAMES CHAMPIONSHIP 2019











#### Sudhiranjan Lahiri Mahavidyalaya

(Accredited by NAAC) ESTD 1966

(Affiliated to the University of Kalyani & Approved by the UGC under section 2 (f) & 12B) P.O. - MAJDIA, DIST. NADIA PIN – 741507 WEST BENGAL, INDIA.

#### 2019-2020

Sample Certificates





#### Sudhiranjan Lahiri Mahavidyalaya

(Accredited by NAAC) ESTD 1966 (Affiliated to the University of Kalyani & Approved by the UGC under section 2 (f) & 12B) P.O. - MAJDIA, DIST. NADIA PIN – 741507 WEST BENGAL, INDIA.



International Mother Language Day



Basanta Utsav





Teacher's Day

Teacher 5 D



### Sudhiranjan Lahiri Mahavidyalaya

(Accredited by NAAC) *ESTD 1966* (Affiliated to the University of Kalyani & Approved by the UGC under section 2 (