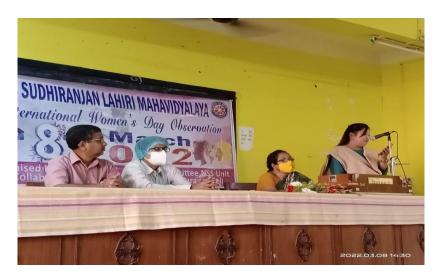

idyalaya

(Accredited by NAAC) ESTD 1966

(Affiliated to the University of Kalyani & Approved by the UGC under section 2 (f) & 12B) P.O. - MAJDIA, DIST. NADIA PIN – 741507 WEST BENGAL, INDIA.

#### 2021-2022



Annual Cultural Programme



Fresher's Welcome







### Sudhiranjan Lahiri Mahavidyalaya

(Accredited by NAAC) ESTD 1966

(Affiliated to the University of Kalyani & Approved by the UGC under section 2 (f) & 12B) P.O. - MAJDIA, DIST. NADIA PIN – 741507 WEST BENGAL, INDIA.



COMMEMORATION OF LATA MANGESKAR



Х

Description

Rabindranath Tagore Jayanti 2022







### Sudhiranjan Lahiri Mahavidyalaya

(Accredited by NAAC) ESTD 1966

(Affiliated to the University of Kalyani & Approved by the UGC under section 2 (f) & 12B) P.O. - MAJDIA, DIST. NADIA PIN – 741507 WEST BENGAL, INDIA.



INTERNATIONAL WOMEN'S DAY



TEACHER'S DAY







### Sudhiranjan Lahiri Mahavidyalaya

(Accredited by NAAC) ESTD 1966 (Affiliated to the University of Kalyani & Approved by the UGC under section 2 (f) & 12B) P.O. - MAJDIA, DIST. NADIA PIN – 741507 WEST BENGAL, INDIA.



ANNUAL ATHLETIC MEET









# Sudhiranjan Lahiri Mahavidyalaya

(Accredited by NAAC) ESTD 1966

(Affiliated to the University of Kalyani & Approved by the UGC under section 2 (f) & 12B) P.O. - MAJDIA, DIST. NADIA PIN – 741507 WEST BENGAL, INDIA.

#### 2022-2023

**Sample Certificates** 













### Sudhiranjan Lahiri Mahavidyalaya

(Accredited by NAAC) ESTD 1966

(Affiliated to the University of Kalyani & Approved by the UGC under section 2 (f) & 12B) P.O. - MAJDIA, DIST. NADIA PIN – 741507 WEST BENGAL, INDIA.