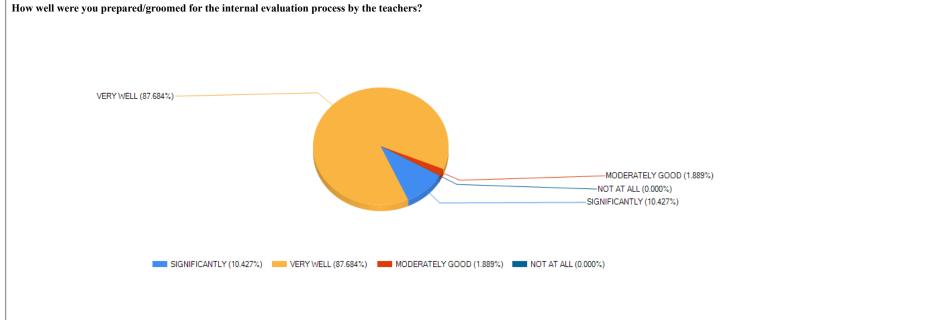

## Kindly rate the academic ambience & quality of teaching – learning process in the college.

Print