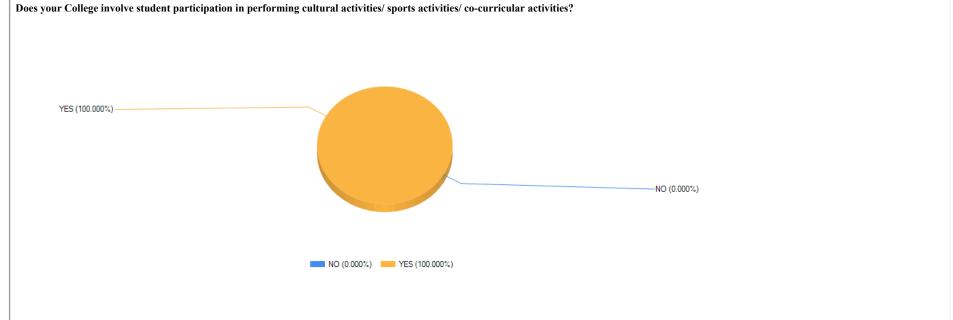

dia



Sudhiranjan Lahiri Mahavidyalaya, Majdia, Nadia-741507, West Bengal

| Feedback Name | STUDENT SATISFACTION SURVEY |                  |                                           |
|---------------|-----------------------------|------------------|-------------------------------------------|
| Faculty Name  | NA                          | Department       |                                           |
| Session       | 2023-24                     | Reporting Period | From Date: 01/06/2023 To Date: 16/06/2023 |





















Does your college take active interest in promoting internships, student exchange programmes, field visit, industry visits for students?















## Kindly rate the academic ambience & quality of teaching – learning process in the college.























Print