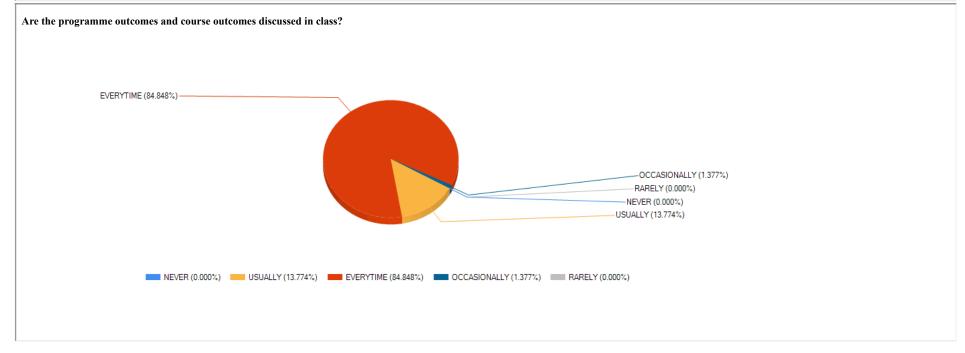

## সুধীরঞ্জন লাহিড়ী মহাবিদ্যালয় SUDHIRANIAN LAHIRI MAHAVIDYALAYA Affiliated with the University of Majdia



Sudhiranjan Lahiri Mahavidyalaya, Majdia, Nadia-741507, West Bengal

| Feedback Name | STUDENT SATISFACTION SURVEY |                  |                                           |
|---------------|-----------------------------|------------------|-------------------------------------------|
| Faculty Name  | NA                          | Department       |                                           |
| Session       | 2023-24                     | Reporting Period | From Date: 01/06/2023 To Date: 16/06/2023 |





















Does your college take active interest in promoting internships, student exchange programmes, field visit, industry visits for students?















## Kindly rate the academic ambience & quality of teaching – learning process in the college.























Print