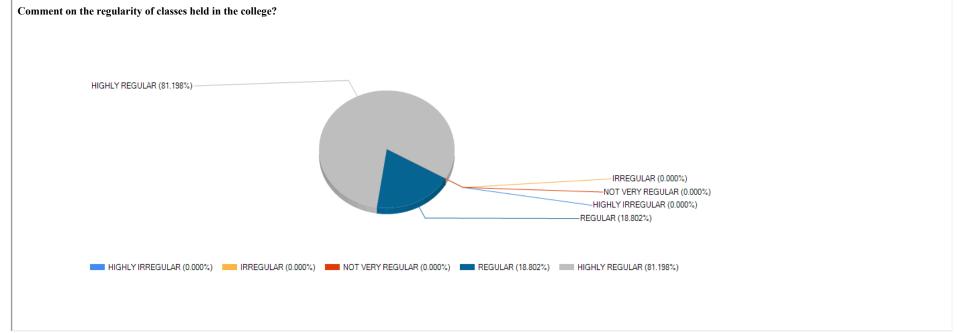

## Kindly rate the academic ambience & quality of teaching – learning process in the college.

Print