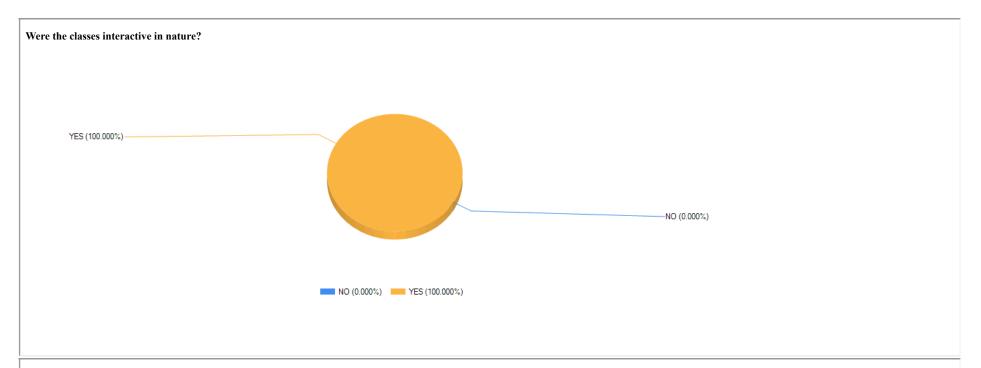

## Kindly rate the academic ambience & quality of teaching – learning process in the college.

Print