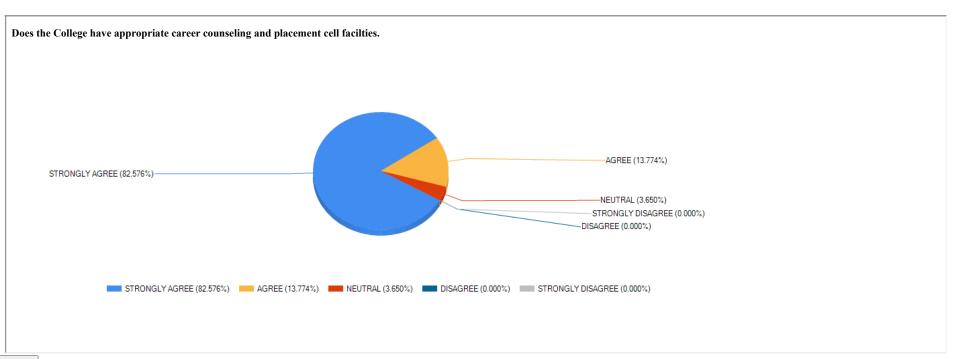

## Kindly rate the academic ambience & quality of teaching – learning process in the college.

Print