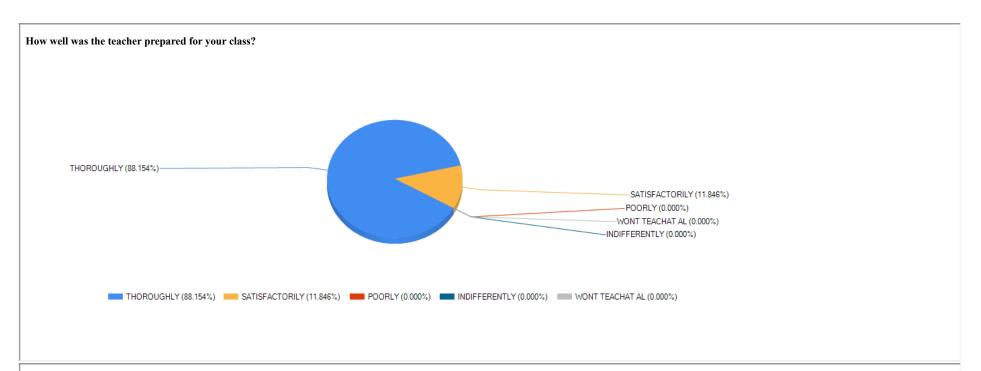

## Kindly rate the academic ambience & quality of teaching – learning process in the college.

Print