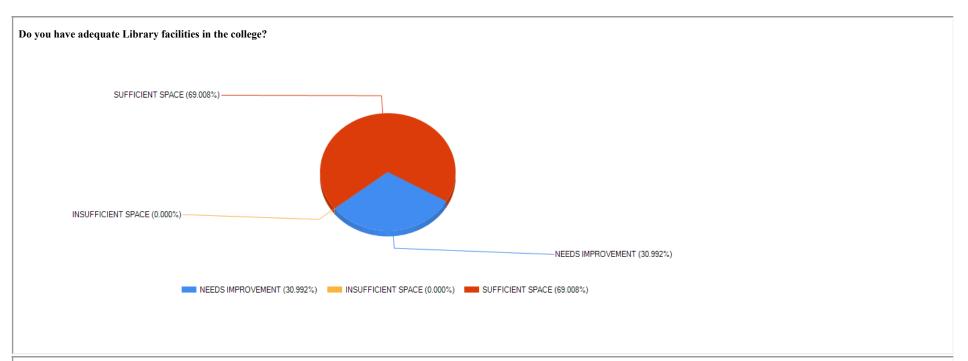

## Kindly rate the academic ambience & quality of teaching – learning process in the college.

Print