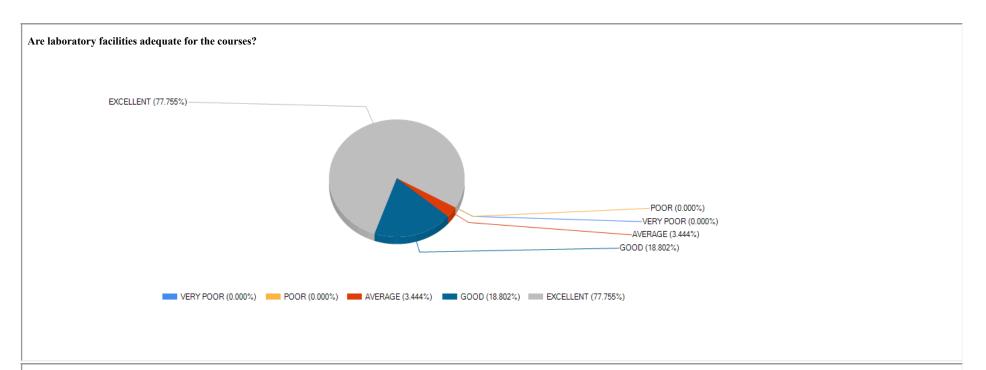

## Kindly rate the academic ambience & quality of teaching – learning process in the college.

Print