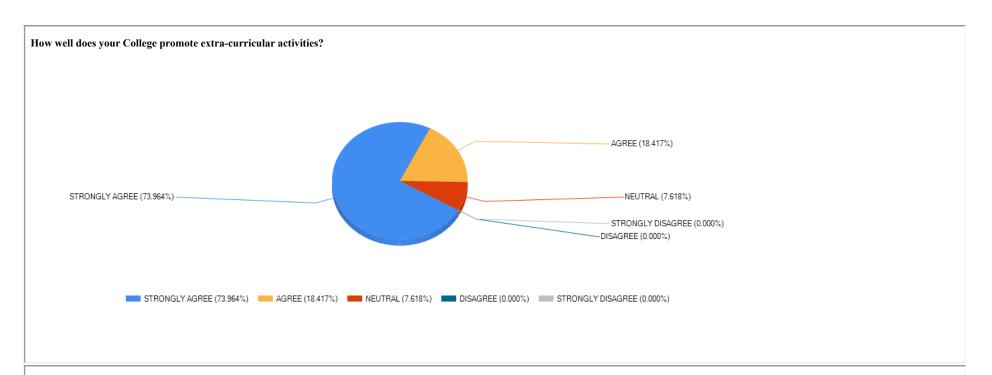

a



Sudhiranjan Lahiri Mahavidyalaya, Majdia, Nadia-741507, West Bengal

| Feedback Name | STUDENT SATISFACTION SURVEY |                  |                                           |
|---------------|-----------------------------|------------------|-------------------------------------------|
| Faculty Name  | NA                          | Department       |                                           |
| Session       | 2023-24                     | Reporting Period | From Date: 01/06/2023 To Date: 16/06/2023 |





















Does your college take active interest in promoting internships, student exchange programmes, field visit, industry visits for students?















## Kindly rate the academic ambience & quality of teaching – learning process in the college.























Print