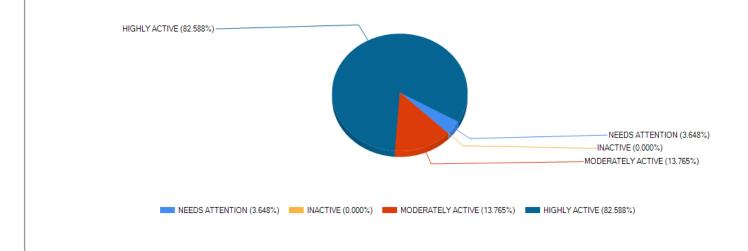

## Kindly rate the academic ambience & quality of teaching – learning process in the college.

Print