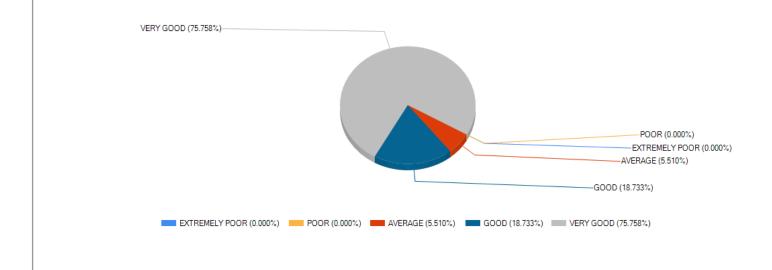

## Kindly rate the academic ambience & quality of teaching – learning process in the college.

Print