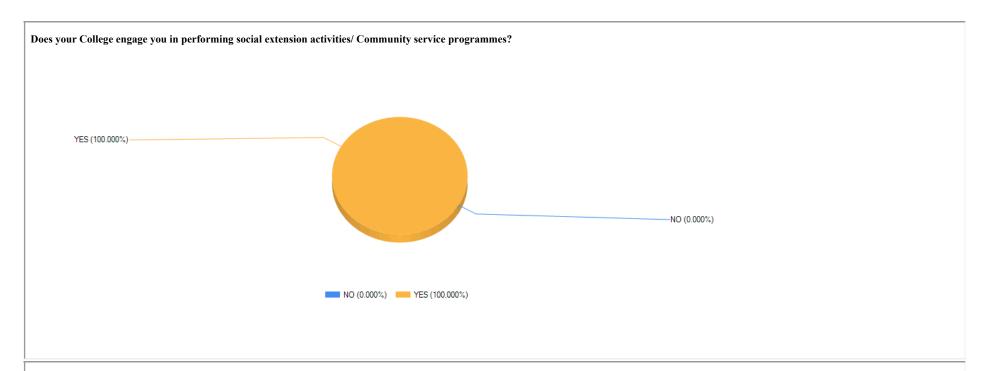

ajdia



Sudhiranjan Lahiri Mahavidyalaya, Majdia, Nadia-741507, West Bengal

| Feedback Name | STUDENT SATISFACTION SURVEY |                  |                                           |
|---------------|-----------------------------|------------------|-------------------------------------------|
| Faculty Name  | NA                          | Department       |                                           |
| Session       | 2023-24                     | Reporting Period | From Date: 01/06/2023 To Date: 16/06/2023 |





















Does your college take active interest in promoting internships, student exchange programmes, field visit, industry visits for students?















## Kindly rate the academic ambience & quality of teaching – learning process in the college.























Print