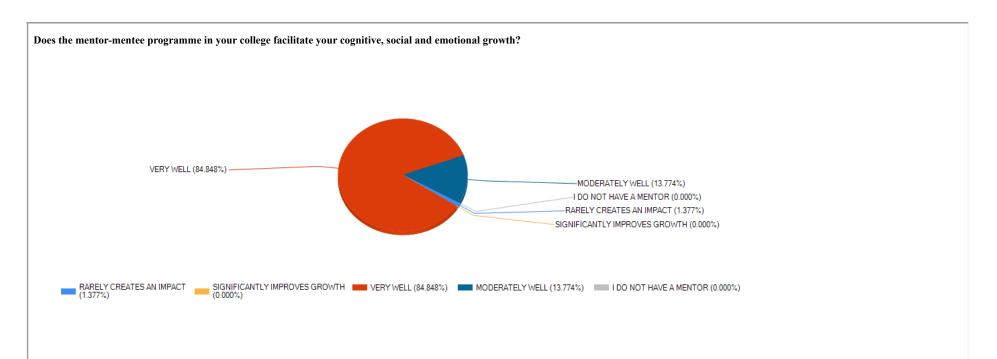

## সুধীরঞ্জন লাহিড়ী মহাবিদ্যালয় SUDHIRANIAN LAHIRI MAHAVIDYALAYA Affiliated with the University of Majdia



Sudhiranjan Lahiri Mahavidyalaya, Majdia, Nadia-741507, West Bengal

| Feedback Name | STUDENT SATISFACTION SURVEY |                  |                                           |
|---------------|-----------------------------|------------------|-------------------------------------------|
| Faculty Name  | NA                          | Department       |                                           |
| Session       | 2023-24                     | Reporting Period | From Date: 01/06/2023 To Date: 16/06/2023 |





















Does your college take active interest in promoting internships, student exchange programmes, field visit, industry visits for students?















## Kindly rate the academic ambience & quality of teaching – learning process in the college.























Print