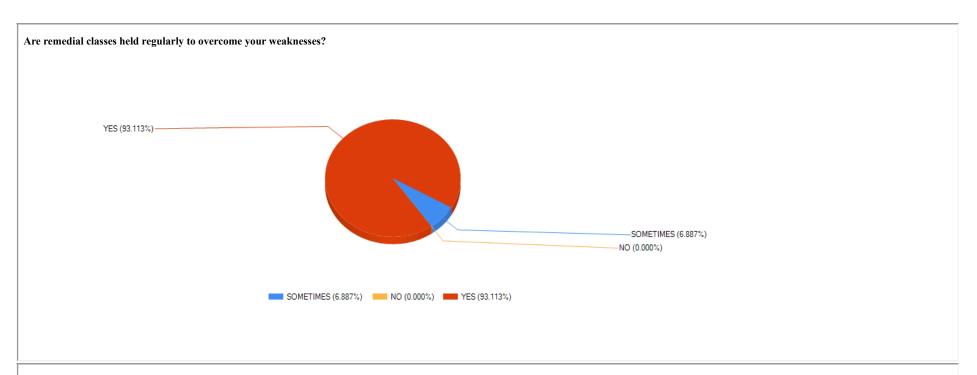

## সুধীরঞ্জন লাহিড়ী মহাবিদ্যালয় SUDHIRANIAN LAHIRI MAHAVIDYALAYA Affiliated with the University of Majdia



Sudhiranjan Lahiri Mahavidyalaya, Majdia, Nadia-741507, West Bengal

| Feedback Name | STUDENT SATISFACTION SURVEY |                  |                                           |
|---------------|-----------------------------|------------------|-------------------------------------------|
| Faculty Name  | NA                          | Department       |                                           |
| Session       | 2023-24                     | Reporting Period | From Date: 01/06/2023 To Date: 16/06/2023 |





















Does your college take active interest in promoting internships, student exchange programmes, field visit, industry visits for students?















## Kindly rate the academic ambience & quality of teaching – learning process in the college.























Print