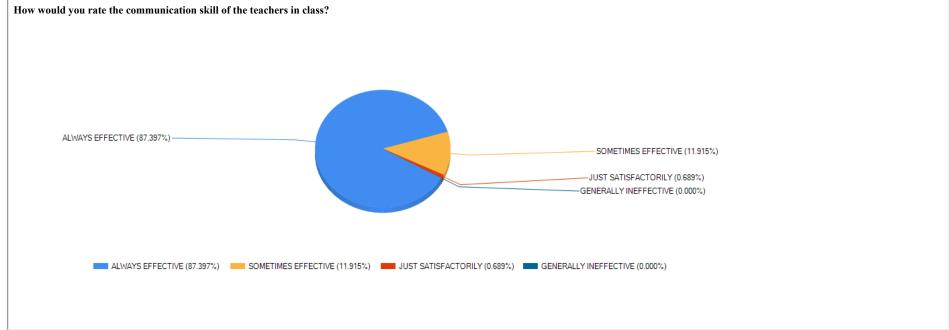

## Kindly rate the academic ambience & quality of teaching – learning process in the college.

Print