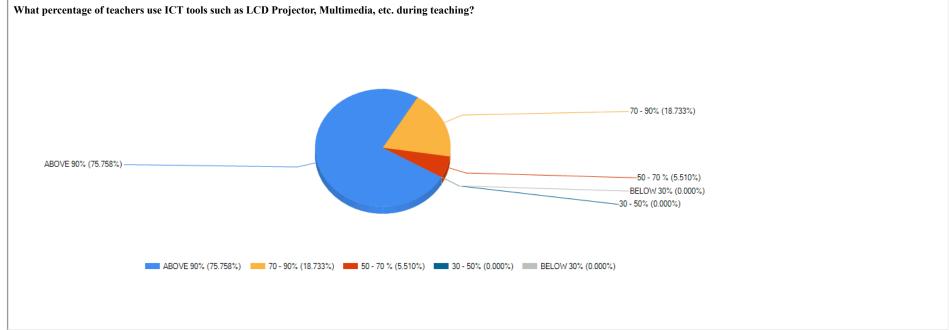

## সুধীরঞ্জন লাহিড়ী মহাবিদ্যালয় SUDHIRANIAN LAHIRI MAHAVIDYALAYA Affiliated with the University of Majdia



Sudhiranjan Lahiri Mahavidyalaya, Majdia, Nadia-741507, West Bengal

| Feedback Name | STUDENT SATISFACTION SURVEY |                  |                                           |
|---------------|-----------------------------|------------------|-------------------------------------------|
| Faculty Name  | NA                          | Department       |                                           |
| Session       | 2023-24                     | Reporting Period | From Date: 01/06/2023 To Date: 16/06/2023 |





















Does your college take active interest in promoting internships, student exchange programmes, field visit, industry visits for students?















## Kindly rate the academic ambience & quality of teaching – learning process in the college.























Print