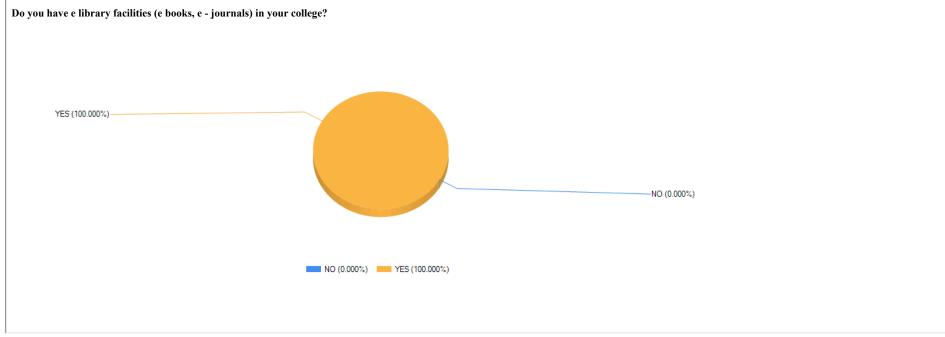

## Kindly rate the academic ambience & quality of teaching – learning process in the college.

Print