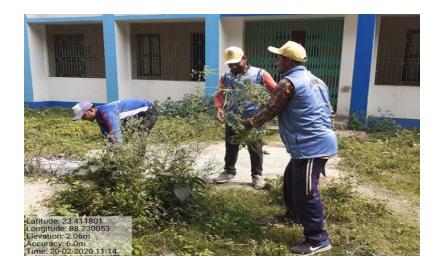

|   | Clean India                  | 28.10.21 | Shibnibus             | 10 | 12         |                      |                    |                       |
|---|------------------------------|----------|-----------------------|----|------------|----------------------|--------------------|-----------------------|
|   |                              |          | temple                |    |            |                      |                    |                       |
|   |                              |          |                       |    |            |                      |                    |                       |
|   | NSS Day                      | 24.11.21 | College               | 17 | 22         |                      |                    |                       |
|   | Celebration                  | 24,11,21 | Premises              | 17 |            |                      |                    |                       |
|   | C                            |          |                       |    |            |                      |                    |                       |
|   | Campus<br>Cleaning &         |          |                       |    |            |                      |                    |                       |
|   | Bleaching                    |          |                       |    |            |                      |                    |                       |
|   | Spreading                    |          |                       |    |            |                      |                    |                       |
|   | Distribution of              |          |                       |    |            |                      |                    |                       |
|   | Certificates to              |          |                       |    |            |                      |                    |                       |
|   | the volunteers World Aids    | 01.12.21 | College               | 14 | 21         | Block                |                    | Ms Sudipta Chatterjee |
|   | Day                          |          | Premises              |    | <b>4</b> 1 | Hospital             |                    | -                     |
|   | Awareness                    | 23.03.22 |                       | 15 | 20         | RBSK &               |                    | Dr Mukul Mondal       |
|   | Seminar on<br>Heart attack , |          |                       |    |            | RKSK                 |                    | Dr. Sanjoy Sarkar     |
|   | Nutrition                    |          |                       |    |            | Team of<br>Krishnaga |                    |                       |
|   | and Health                   |          |                       |    |            | nj Rural             |                    |                       |
|   |                              |          |                       |    |            | Hospital             |                    |                       |
|   | Quiz on Heart                | 23.03.22 |                       | 20 | 22         | RBSK &               |                    | Dr Mukul Mondal       |
|   | attack ,<br>Nutrition        |          |                       |    |            | RKSK                 |                    | Dr. Sanjoy Sarkar     |
|   | and Health                   |          |                       |    |            | Team of<br>Krishnaga |                    |                       |
|   | und medicin                  |          |                       |    |            | nj Rural             |                    |                       |
|   |                              |          |                       |    |            | Hospital             |                    |                       |
|   | Pulse Polio                  | 27.02.22 | Majdia                |    | 06         | Block                | 17 babies          |                       |
|   | Immunisation<br>Camp         |          | Station&<br>Bus-stand |    |            | Hospital             | were<br>vaccinated |                       |
|   | 23 rd Jan                    | 23.01.22 | College               | 10 | 14         |                      |                    |                       |
|   | poth *                       | DC 04 33 | Premises              | 05 | 0.1        |                      |                    |                       |
|   | 26 <sup>th</sup> Jan         | 26.01.22 | College<br>Premises   | 05 | 04         |                      |                    |                       |
| ļ | Covid vaccine                | 01.10.21 | College               | 15 | 22         |                      |                    |                       |
| - |                              |          | Premises              |    |            |                      |                    |                       |
|   | Special                      | 20.03.22 | College               | 20 | 28         |                      |                    |                       |
|   | Camp-                        | -        | Premises              |    | _          |                      |                    |                       |
|   | •                            | 26.03.22 | &<br>^                |    |            |                      |                    |                       |
|   | Comingy tall-s               |          | Adopted<br>Village    |    |            |                      |                    |                       |
|   | Seminar talks on "Snake      |          | v mage                |    |            |                      |                    |                       |
|   | Bite                         |          |                       |    |            |                      |                    |                       |
|   | Management"                  |          |                       |    |            |                      |                    |                       |
|   | & "Fire<br>Management"       |          |                       |    |            |                      |                    |                       |
|   | byDr.                        |          |                       |    |            |                      |                    |                       |
|   | Arindam                      |          |                       |    |            |                      |                    |                       |
|   | Chokraborty                  |          |                       |    |            |                      |                    |                       |
|   | Workshop on                  |          |                       |    |            |                      |                    |                       |
|   |                              |          |                       | I  | <u> </u>   |                      | I                  |                       |