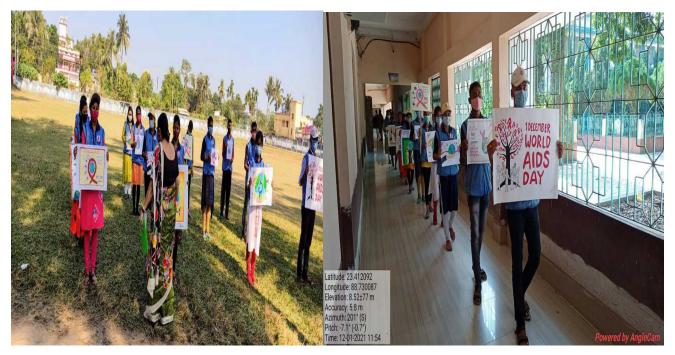

|   | Clean India                  | 28.10.21 | Shibnibus             | 10 | 12         |                      |                    |                       |
|---|------------------------------|----------|-----------------------|----|------------|----------------------|--------------------|-----------------------|
|   |                              |          | temple                |    |            |                      |                    |                       |
|   |                              |          |                       |    |            |                      |                    |                       |
|   | NSS Day                      | 24.11.21 | College               | 17 | 22         |                      |                    |                       |
|   | Celebration                  | 24,11,21 | Premises              | 17 |            |                      |                    |                       |
|   | C                            |          |                       |    |            |                      |                    |                       |
|   | Campus<br>Cleaning &         |          |                       |    |            |                      |                    |                       |
|   | Bleaching                    |          |                       |    |            |                      |                    |                       |
|   | Spreading                    |          |                       |    |            |                      |                    |                       |
|   | Distribution of              |          |                       |    |            |                      |                    |                       |
|   | Certificates to              |          |                       |    |            |                      |                    |                       |
|   | the volunteers World Aids    | 01.12.21 | College               | 14 | 21         | Block                |                    | Ms Sudipta Chatterjee |
|   | Day                          |          | Premises              |    | <b>4</b> 1 | Hospital             |                    | -                     |
|   | Awareness                    | 23.03.22 |                       | 15 | 20         | RBSK &               |                    | Dr Mukul Mondal       |
|   | Seminar on<br>Heart attack , |          |                       |    |            | RKSK                 |                    | Dr. Sanjoy Sarkar     |
|   | Nutrition                    |          |                       |    |            | Team of<br>Krishnaga |                    |                       |
|   | and Health                   |          |                       |    |            | nj Rural             |                    |                       |
|   |                              |          |                       |    |            | Hospital             |                    |                       |
|   | Quiz on Heart                | 23.03.22 |                       | 20 | 22         | RBSK &               |                    | Dr Mukul Mondal       |
|   | attack ,<br>Nutrition        |          |                       |    |            | RKSK                 |                    | Dr. Sanjoy Sarkar     |
|   | and Health                   |          |                       |    |            | Team of<br>Krishnaga |                    |                       |
|   | und medicin                  |          |                       |    |            | nj Rural             |                    |                       |
|   |                              |          |                       |    |            | Hospital             |                    |                       |
|   | Pulse Polio                  | 27.02.22 | Majdia                |    | 06         | Block                | 17 babies          |                       |
|   | Immunisation<br>Camp         |          | Station&<br>Bus-stand |    |            | Hospital             | were<br>vaccinated |                       |
|   | 23 rd Jan                    | 23.01.22 | College               | 10 | 14         |                      |                    |                       |
|   | poth *                       | DC 04 33 | Premises              | 05 | 0.1        |                      |                    |                       |
|   | 26 <sup>th</sup> Jan         | 26.01.22 | College<br>Premises   | 05 | 04         |                      |                    |                       |
| ļ | Covid vaccine                | 01.10.21 | College               | 15 | 22         |                      |                    |                       |
| - |                              |          | Premises              |    |            |                      |                    |                       |
|   | Special                      | 20.03.22 | College               | 20 | 28         |                      |                    |                       |
|   | Camp-                        | -        | Premises              |    | _          |                      |                    |                       |
|   | •                            | 26.03.22 | &<br>^                |    |            |                      |                    |                       |
|   | Comingy tall-s               |          | Adopted<br>Village    |    |            |                      |                    |                       |
|   | Seminar talks on "Snake      |          | v mage                |    |            |                      |                    |                       |
|   | Bite                         |          |                       |    |            |                      |                    |                       |
|   | Management"                  |          |                       |    |            |                      |                    |                       |
|   | & "Fire<br>Management"       |          |                       |    |            |                      |                    |                       |
|   | byDr.                        |          |                       |    |            |                      |                    |                       |
|   | Arindam                      |          |                       |    |            |                      |                    |                       |
|   | Chokraborty                  |          |                       |    |            |                      |                    |                       |
|   | Workshop on                  |          |                       |    |            |                      |                    |                       |
|   |                              |          |                       | I  | <u> </u>   |                      | I                  |                       |