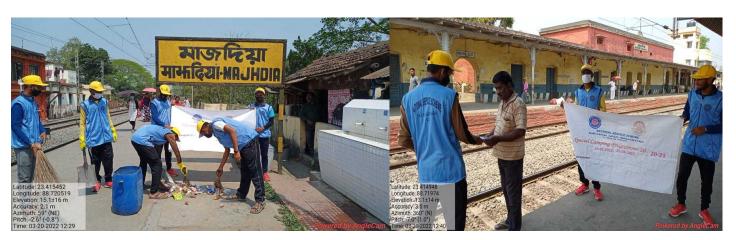

|   | Clean India                  | 28.10.21 | Shibnibus             | 10 | 12         |                      |                    |                       |
|---|------------------------------|----------|-----------------------|----|------------|----------------------|--------------------|-----------------------|
|   |                              |          | temple                |    |            |                      |                    |                       |
|   |                              |          |                       |    |            |                      |                    |                       |
|   | NSS Day                      | 24.11.21 | College               | 17 | 22         |                      |                    |                       |
|   | Celebration                  | 24,11,21 | Premises              | 17 |            |                      |                    |                       |
|   | C                            |          |                       |    |            |                      |                    |                       |
|   | Campus<br>Cleaning &         |          |                       |    |            |                      |                    |                       |
|   | Bleaching                    |          |                       |    |            |                      |                    |                       |
|   | Spreading                    |          |                       |    |            |                      |                    |                       |
|   | Distribution of              |          |                       |    |            |                      |                    |                       |
|   | Certificates to              |          |                       |    |            |                      |                    |                       |
|   | the volunteers World Aids    | 01.12.21 | College               | 14 | 21         | Block                |                    | Ms Sudipta Chatterjee |
|   | Day                          |          | Premises              |    | <b>4</b> 1 | Hospital             |                    | -                     |
|   | Awareness                    | 23.03.22 |                       | 15 | 20         | RBSK &               |                    | Dr Mukul Mondal       |
|   | Seminar on<br>Heart attack , |          |                       |    |            | RKSK                 |                    | Dr. Sanjoy Sarkar     |
|   | Nutrition                    |          |                       |    |            | Team of<br>Krishnaga |                    |                       |
|   | and Health                   |          |                       |    |            | nj Rural             |                    |                       |
|   |                              |          |                       |    |            | Hospital             |                    |                       |
|   | Quiz on Heart                | 23.03.22 |                       | 20 | 22         | RBSK &               |                    | Dr Mukul Mondal       |
|   | attack ,<br>Nutrition        |          |                       |    |            | RKSK                 |                    | Dr. Sanjoy Sarkar     |
|   | and Health                   |          |                       |    |            | Team of<br>Krishnaga |                    |                       |
|   | und medicin                  |          |                       |    |            | nj Rural             |                    |                       |
|   |                              |          |                       |    |            | Hospital             |                    |                       |
|   | Pulse Polio                  | 27.02.22 | Majdia                |    | 06         | Block                | 17 babies          |                       |
|   | Immunisation<br>Camp         |          | Station&<br>Bus-stand |    |            | Hospital             | were<br>vaccinated |                       |
|   | 23 rd Jan                    | 23.01.22 | College               | 10 | 14         |                      |                    |                       |
|   | poth *                       | DC 04 33 | Premises              | 05 | 0.1        |                      |                    |                       |
|   | 26 <sup>th</sup> Jan         | 26.01.22 | College<br>Premises   | 05 | 04         |                      |                    |                       |
| ļ | Covid vaccine                | 01.10.21 | College               | 15 | 22         |                      |                    |                       |
| - |                              |          | Premises              |    |            |                      |                    |                       |
|   | Special                      | 20.03.22 | College               | 20 | 28         |                      |                    |                       |
|   | Camp-                        | -        | Premises              |    | _          |                      |                    |                       |
|   | •                            | 26.03.22 | &<br>^                |    |            |                      |                    |                       |
|   | Comingy tall-s               |          | Adopted<br>Village    |    |            |                      |                    |                       |
|   | Seminar talks on "Snake      |          | v mage                |    |            |                      |                    |                       |
|   | Bite                         |          |                       |    |            |                      |                    |                       |
|   | Management"                  |          |                       |    |            |                      |                    |                       |
|   | & "Fire<br>Management"       |          |                       |    |            |                      |                    |                       |
|   | byDr.                        |          |                       |    |            |                      |                    |                       |
|   | Arindam                      |          |                       |    |            |                      |                    |                       |
|   | Chokraborty                  |          |                       |    |            |                      |                    |                       |
|   | Workshop on                  |          |                       |    |            |                      |                    |                       |
|   |                              |          |                       | I  | <u> </u>   |                      | I                  |                       |