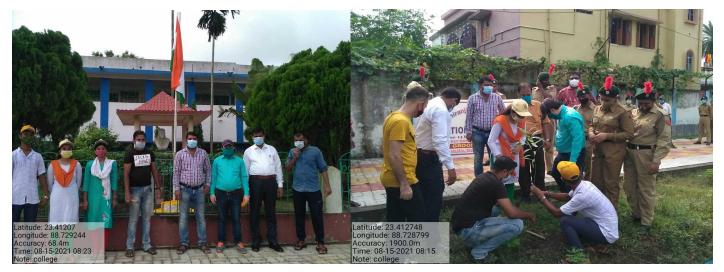

#### 03. NSS Regular Activities:

| Name of the | Name of the<br>Program | Date of the | Place of<br>the | No of Volunte |    | Agency<br>collaborated | Outcome of the activities | Dignitary MLA/MP/Minister/ |
|-------------|------------------------|-------------|-----------------|---------------|----|------------------------|---------------------------|----------------------------|
| College     |                        | Program     | Program         | involve       |    |                        |                           | Others who visited the     |
|             |                        |             |                 | M             | F  |                        |                           | camp with action           |
|             |                        |             |                 |               |    |                        |                           | photograph                 |
| S.R.L.M     | International          | 21.06.21    | College         | 07            | 06 |                        |                           | Dr. Somnath                |
|             | Yoga Day               |             | Premises        |               |    |                        |                           | Bandhyapadyya , TIC        |
|             | celebration            |             |                 |               |    |                        |                           | of the College             |
|             |                        |             |                 |               | •  |                        |                           | <u> </u>                   |
|             | I-Day                  | 15.08.21    | College         | 09            | 17 |                        |                           |                            |
|             | Celebration            |             | Premises        |               |    |                        |                           |                            |
|             | Nurturing of           | 19.09.21    | College         | 09            | 14 |                        |                           |                            |
|             | Herbal Plant           |             | Premises        |               |    |                        |                           |                            |
|             | Nurturing of           | 19.09.21    | College         | 09            | 14 |                        |                           |                            |
|             | Foliage &              |             | Premises        |               |    |                        |                           |                            |
|             | Cactus                 |             |                 |               |    |                        |                           |                            |
|             | Garden                 |             |                 |               |    |                        |                           |                            |
|             |                        |             |                 |               |    |                        |                           |                            |
|             |                        |             |                 |               |    |                        |                           |                            |
|             |                        |             |                 |               |    |                        |                           |                            |
|             |                        |             |                 |               |    |                        |                           |                            |
|             |                        |             | l               | 1             | 1  |                        |                           |                            |