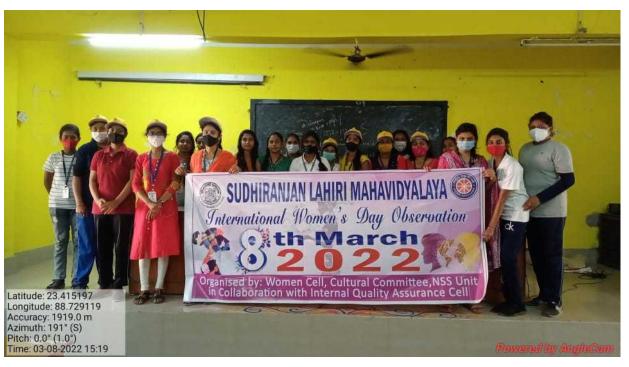

| Units | Districts | Place of Camp | Date of<br>Camp       | No of participants | Durable assets created during the camp with action photograph |
|-----------------|-------|-----------|---------------|-----------------------|--------------------|---------------------------------------------------------------|
| S.R.L.M         | 01    | Nadia     | Kuthipara     | 20.02.22-<br>26.02.22 | 48                 | Reorienting Herbal<br>Garden                                  |
|                 |       |           |               |                       |                    | Fencing Foliage<br>Garden                                     |



**Swachhta Programme in the College campus** 



**Destroying parthenium plant in the College campus** 



**Swachhta Programme at Majdia Rail Station** 



International Women's Day.



# Swachhta Programme at Kuthipara Primary School



# Hand Wash training and hand wash drive in at Kuthipara Primary School





## **Beautification Drive at College Campus**



# **Reorienting Herbal Garden**



**Fencing Foliage Garden** 



# Quizzing



# **Cultural Session**



**Creative Moments** 



**Lunch Time** 



Swachhta Pledge Taking



Valediction



# **Camp Fire**

# 05. List of adopted villages/slums:

| Name of the college | Unit-wise<br>adoption of<br>village/slum | Name of the<br>adopted<br>village/slum<br>with full<br>address | Name of the contact person of the village /slum and contact no             | Total<br>population of<br>adopted<br>village/slum | Year of adoption | Activities taken in the adopted area during 2019-20