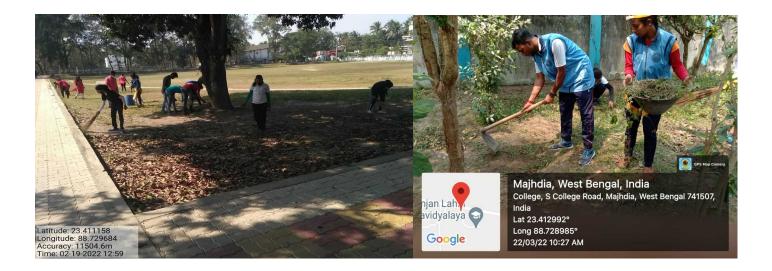

|   | Clean India                  | 28.10.21 | Shibnibus             | 10 | 12         |                      |                    |                       |
|---|------------------------------|----------|-----------------------|----|------------|----------------------|--------------------|-----------------------|
|   |                              |          | temple                |    |            |                      |                    |                       |
|   |                              |          |                       |    |            |                      |                    |                       |
|   | NSS Day                      | 24.11.21 | College               | 17 | 22         |                      |                    |                       |
|   | Celebration                  | 24,11,21 | Premises              | 17 |            |                      |                    |                       |
|   | C                            |          |                       |    |            |                      |                    |                       |
|   | Campus<br>Cleaning &         |          |                       |    |            |                      |                    |                       |
|   | Bleaching                    |          |                       |    |            |                      |                    |                       |
|   | Spreading                    |          |                       |    |            |                      |                    |                       |
|   | Distribution of              |          |                       |    |            |                      |                    |                       |
|   | Certificates to              |          |                       |    |            |                      |                    |                       |
|   | the volunteers World Aids    | 01.12.21 | College               | 14 | 21         | Block                |                    | Ms Sudipta Chatterjee |
|   | Day                          |          | Premises              |    | <b>4</b> 1 | Hospital             |                    | -                     |
|   | Awareness                    | 23.03.22 |                       | 15 | 20         | RBSK &               |                    | Dr Mukul Mondal       |
|   | Seminar on<br>Heart attack , |          |                       |    |            | RKSK                 |                    | Dr. Sanjoy Sarkar     |
|   | Nutrition                    |          |                       |    |            | Team of<br>Krishnaga |                    |                       |
|   | and Health                   |          |                       |    |            | nj Rural             |                    |                       |
|   |                              |          |                       |    |            | Hospital             |                    |                       |
|   | Quiz on Heart                | 23.03.22 |                       | 20 | 22         | RBSK &               |                    | Dr Mukul Mondal       |
|   | attack ,<br>Nutrition        |          |                       |    |            | RKSK                 |                    | Dr. Sanjoy Sarkar     |
|   | and Health                   |          |                       |    |            | Team of<br>Krishnaga |                    |                       |
|   | und medicin                  |          |                       |    |            | nj Rural             |                    |                       |
|   |                              |          |                       |    |            | Hospital             |                    |                       |
|   | Pulse Polio                  | 27.02.22 | Majdia                |    | 06         | Block                | 17 babies          |                       |
|   | Immunisation<br>Camp         |          | Station&<br>Bus-stand |    |            | Hospital             | were<br>vaccinated |                       |
|   | 23 rd Jan                    | 23.01.22 | College               | 10 | 14         |                      |                    |                       |
|   | poth *                       | DC 04 33 | Premises              | 05 | 0.1        |                      |                    |                       |
|   | 26 <sup>th</sup> Jan         | 26.01.22 | College<br>Premises   | 05 | 04         |                      |                    |                       |
| ļ | Covid vaccine                | 01.10.21 | College               | 15 | 22         |                      |                    |                       |
| - |                              |          | Premises              |    |            |                      |                    |                       |
|   | Special                      | 20.03.22 | College               | 20 | 28         |                      |                    |                       |
|   | Camp-                        | -        | Premises              |    | _          |                      |                    |                       |
|   | •                            | 26.03.22 | &<br>^                |    |            |                      |                    |                       |
|   | Comingy tall-s               |          | Adopted<br>Village    |    |            |                      |                    |                       |
|   | Seminar talks on "Snake      |          | v mage                |    |            |                      |                    |                       |
|   | Bite                         |          |                       |    |            |                      |                    |                       |
|   | Management"                  |          |                       |    |            |                      |                    |                       |
|   | & "Fire<br>Management"       |          |                       |    |            |                      |                    |                       |
|   | byDr.                        |          |                       |    |            |                      |                    |                       |
|   | Arindam                      |          |                       |    |            |                      |                    |                       |
|   | Chokraborty                  |          |                       |    |            |                      |                    |                       |
|   | Workshop on                  |          |                       |    |            |                      |                    |                       |
|   |                              |          |                       | I  | <u> </u>   |                      | I                  |                       |