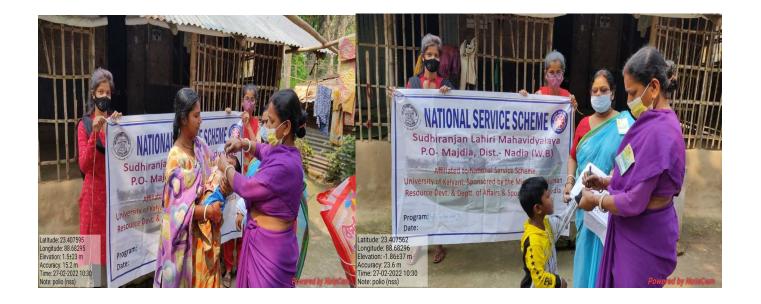

|   | Clean India                  | 28.10.21 | Shibnibus             | 10 | 12         |                      |                    |                       |
|---|------------------------------|----------|-----------------------|----|------------|----------------------|--------------------|-----------------------|
|   |                              |          | temple                |    |            |                      |                    |                       |
|   |                              |          |                       |    |            |                      |                    |                       |
|   | NSS Day                      | 24.11.21 | College               | 17 | 22         |                      |                    |                       |
|   | Celebration                  | 24,11,21 | Premises              | 17 |            |                      |                    |                       |
|   | C                            |          |                       |    |            |                      |                    |                       |
|   | Campus<br>Cleaning &         |          |                       |    |            |                      |                    |                       |
|   | Bleaching                    |          |                       |    |            |                      |                    |                       |
|   | Spreading                    |          |                       |    |            |                      |                    |                       |
|   | Distribution of              |          |                       |    |            |                      |                    |                       |
|   | Certificates to              |          |                       |    |            |                      |                    |                       |
|   | the volunteers World Aids    | 01.12.21 | College               | 14 | 21         | Block                |                    | Ms Sudipta Chatterjee |
|   | Day                          |          | Premises              |    | <b>4</b> 1 | Hospital             |                    | -                     |
|   | Awareness                    | 23.03.22 |                       | 15 | 20         | RBSK &               |                    | Dr Mukul Mondal       |
|   | Seminar on<br>Heart attack , |          |                       |    |            | RKSK                 |                    | Dr. Sanjoy Sarkar     |
|   | Nutrition                    |          |                       |    |            | Team of<br>Krishnaga |                    |                       |
|   | and Health                   |          |                       |    |            | nj Rural             |                    |                       |
|   |                              |          |                       |    |            | Hospital             |                    |                       |
|   | Quiz on Heart                | 23.03.22 |                       | 20 | 22         | RBSK &               |                    | Dr Mukul Mondal       |
|   | attack ,<br>Nutrition        |          |                       |    |            | RKSK                 |                    | Dr. Sanjoy Sarkar     |
|   | and Health                   |          |                       |    |            | Team of<br>Krishnaga |                    |                       |
|   | und medicin                  |          |                       |    |            | nj Rural             |                    |                       |
|   |                              |          |                       |    |            | Hospital             |                    |                       |
|   | Pulse Polio                  | 27.02.22 | Majdia                |    | 06         | Block                | 17 babies          |                       |
|   | Immunisation<br>Camp         |          | Station&<br>Bus-stand |    |            | Hospital             | were<br>vaccinated |                       |
|   | 23 rd Jan                    | 23.01.22 | College               | 10 | 14         |                      |                    |                       |
|   | poth *                       | DC 04 33 | Premises              | 05 | 0.1        |                      |                    |                       |
|   | 26 <sup>th</sup> Jan         | 26.01.22 | College<br>Premises   | 05 | 04         |                      |                    |                       |
| ļ | Covid vaccine                | 01.10.21 | College               | 15 | 22         |                      |                    |                       |
| - |                              |          | Premises              |    |            |                      |                    |                       |
|   | Special                      | 20.03.22 | College               | 20 | 28         |                      |                    |                       |
|   | Camp-                        | -        | Premises              |    | _          |                      |                    |                       |
|   | •                            | 26.03.22 | &<br>^                |    |            |                      |                    |                       |
|   | Comingy tall-s               |          | Adopted<br>Village    |    |            |                      |                    |                       |
|   | Seminar talks on "Snake      |          | v mage                |    |            |                      |                    |                       |
|   | Bite                         |          |                       |    |            |                      |                    |                       |
|   | Management"                  |          |                       |    |            |                      |                    |                       |
|   | & "Fire<br>Management"       |          |                       |    |            |                      |                    |                       |
|   | byDr.                        |          |                       |    |            |                      |                    |                       |
|   | Arindam                      |          |                       |    |            |                      |                    |                       |
|   | Chokraborty                  |          |                       |    |            |                      |                    |                       |
|   | Workshop on                  |          |                       |    |            |                      |                    |                       |
|   |                              |          |                       | I  | <u> </u>   |                      | I                  |                       |