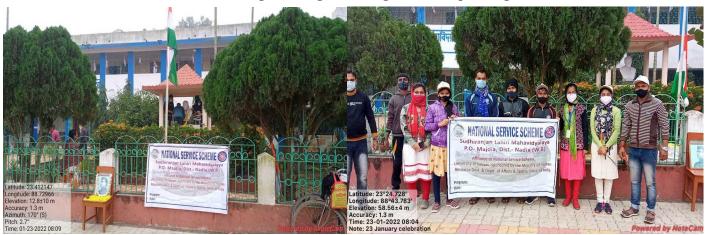

|   | Clean India                  | 28.10.21 | Shibnibus             | 10 | 12         |                      |                    |                       |
|---|------------------------------|----------|-----------------------|----|------------|----------------------|--------------------|-----------------------|
|   |                              |          | temple                |    |            |                      |                    |                       |
|   |                              |          |                       |    |            |                      |                    |                       |
|   | NSS Day                      | 24.11.21 | College               | 17 | 22         |                      |                    |                       |
|   | Celebration                  | 24,11,21 | Premises              | 17 |            |                      |                    |                       |
|   | C                            |          |                       |    |            |                      |                    |                       |
|   | Campus<br>Cleaning &         |          |                       |    |            |                      |                    |                       |
|   | Bleaching                    |          |                       |    |            |                      |                    |                       |
|   | Spreading                    |          |                       |    |            |                      |                    |                       |
|   | Distribution of              |          |                       |    |            |                      |                    |                       |
|   | Certificates to              |          |                       |    |            |                      |                    |                       |
|   | the volunteers World Aids    | 01.12.21 | College               | 14 | 21         | Block                |                    | Ms Sudipta Chatterjee |
|   | Day                          |          | Premises              |    | <b>4</b> 1 | Hospital             |                    | -                     |
|   | Awareness                    | 23.03.22 |                       | 15 | 20         | RBSK &               |                    | Dr Mukul Mondal       |
|   | Seminar on<br>Heart attack , |          |                       |    |            | RKSK                 |                    | Dr. Sanjoy Sarkar     |
|   | Nutrition                    |          |                       |    |            | Team of<br>Krishnaga |                    |                       |
|   | and Health                   |          |                       |    |            | nj Rural             |                    |                       |
|   |                              |          |                       |    |            | Hospital             |                    |                       |
|   | Quiz on Heart                | 23.03.22 |                       | 20 | 22         | RBSK &               |                    | Dr Mukul Mondal       |
|   | attack ,<br>Nutrition        |          |                       |    |            | RKSK                 |                    | Dr. Sanjoy Sarkar     |
|   | and Health                   |          |                       |    |            | Team of<br>Krishnaga |                    |                       |
|   | und medicin                  |          |                       |    |            | nj Rural             |                    |                       |
|   |                              |          |                       |    |            | Hospital             |                    |                       |
|   | Pulse Polio                  | 27.02.22 | Majdia                |    | 06         | Block                | 17 babies          |                       |
|   | Immunisation<br>Camp         |          | Station&<br>Bus-stand |    |            | Hospital             | were<br>vaccinated |                       |
|   | 23 rd Jan                    | 23.01.22 | College               | 10 | 14         |                      |                    |                       |
|   | poth *                       | DC 04 33 | Premises              | 05 | 0.1        |                      |                    |                       |
|   | 26 <sup>th</sup> Jan         | 26.01.22 | College<br>Premises   | 05 | 04         |                      |                    |                       |
| ļ | Covid vaccine                | 01.10.21 | College               | 15 | 22         |                      |                    |                       |
| - |                              |          | Premises              |    |            |                      |                    |                       |
|   | Special                      | 20.03.22 | College               | 20 | 28         |                      |                    |                       |
|   | Camp-                        | -        | Premises              |    | _          |                      |                    |                       |
|   | •                            | 26.03.22 | &<br>^                |    |            |                      |                    |                       |
|   | Comingy tall-s               |          | Adopted<br>Village    |    |            |                      |                    |                       |
|   | Seminar talks on "Snake      |          | v mage                |    |            |                      |                    |                       |
|   | Bite                         |          |                       |    |            |                      |                    |                       |
|   | Management"                  |          |                       |    |            |                      |                    |                       |
|   | & "Fire<br>Management"       |          |                       |    |            |                      |                    |                       |
|   | byDr.                        |          |                       |    |            |                      |                    |                       |
|   | Arindam                      |          |                       |    |            |                      |                    |                       |
|   | Chokraborty                  |          |                       |    |            |                      |                    |                       |
|   | Workshop on                  |          |                       |    |            |                      |                    |                       |
|   |                              |          |                       | I  | <u> </u>   |                      | I                  |                       |