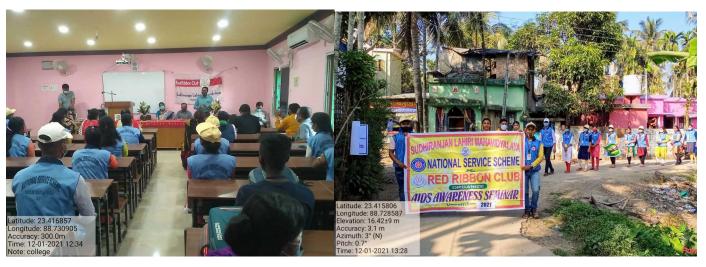

|   | Clean India                  | 28.10.21 | Shibnibus             | 10 | 12         |                      |                    |                       |
|---|------------------------------|----------|-----------------------|----|------------|----------------------|--------------------|-----------------------|
|   |                              |          | temple                |    |            |                      |                    |                       |
|   |                              |          |                       |    |            |                      |                    |                       |
|   | NSS Day                      | 24.11.21 | College               | 17 | 22         |                      |                    |                       |
|   | Celebration                  | 24,11,21 | Premises              | 17 |            |                      |                    |                       |
|   | C                            |          |                       |    |            |                      |                    |                       |
|   | Campus<br>Cleaning &         |          |                       |    |            |                      |                    |                       |
|   | Bleaching                    |          |                       |    |            |                      |                    |                       |
|   | Spreading                    |          |                       |    |            |                      |                    |                       |
|   | Distribution of              |          |                       |    |            |                      |                    |                       |
|   | Certificates to              |          |                       |    |            |                      |                    |                       |
|   | the volunteers World Aids    | 01.12.21 | College               | 14 | 21         | Block                |                    | Ms Sudipta Chatterjee |
|   | Day                          |          | Premises              |    | <b>4</b> 1 | Hospital             |                    | -                     |
|   | Awareness                    | 23.03.22 |                       | 15 | 20         | RBSK &               |                    | Dr Mukul Mondal       |
|   | Seminar on<br>Heart attack , |          |                       |    |            | RKSK                 |                    | Dr. Sanjoy Sarkar     |
|   | Nutrition                    |          |                       |    |            | Team of<br>Krishnaga |                    |                       |
|   | and Health                   |          |                       |    |            | nj Rural             |                    |                       |
|   |                              |          |                       |    |            | Hospital             |                    |                       |
|   | Quiz on Heart                | 23.03.22 |                       | 20 | 22         | RBSK &               |                    | Dr Mukul Mondal       |
|   | attack ,<br>Nutrition        |          |                       |    |            | RKSK                 |                    | Dr. Sanjoy Sarkar     |
|   | and Health                   |          |                       |    |            | Team of<br>Krishnaga |                    |                       |
|   | und medicin                  |          |                       |    |            | nj Rural             |                    |                       |
|   |                              |          |                       |    |            | Hospital             |                    |                       |
|   | Pulse Polio                  | 27.02.22 | Majdia                |    | 06         | Block                | 17 babies          |                       |
|   | Immunisation<br>Camp         |          | Station&<br>Bus-stand |    |            | Hospital             | were<br>vaccinated |                       |
|   | 23 rd Jan                    | 23.01.22 | College               | 10 | 14         |                      |                    |                       |
|   | poth *                       | DC 04 33 | Premises              | 05 | 0.1        |                      |                    |                       |
|   | 26 <sup>th</sup> Jan         | 26.01.22 | College<br>Premises   | 05 | 04         |                      |                    |                       |
| ļ | Covid vaccine                | 01.10.21 | College               | 15 | 22         |                      |                    |                       |
| - |                              |          | Premises              |    |            |                      |                    |                       |
|   | Special                      | 20.03.22 | College               | 20 | 28         |                      |                    |                       |
|   | Camp-                        | -        | Premises              |    | _          |                      |                    |                       |
|   | •                            | 26.03.22 | &<br>^                |    |            |                      |                    |                       |
|   | Comingy tall-s               |          | Adopted<br>Village    |    |            |                      |                    |                       |
|   | Seminar talks on "Snake      |          | v mage                |    |            |                      |                    |                       |
|   | Bite                         |          |                       |    |            |                      |                    |                       |
|   | Management"                  |          |                       |    |            |                      |                    |                       |
|   | & "Fire<br>Management"       |          |                       |    |            |                      |                    |                       |
|   | byDr.                        |          |                       |    |            |                      |                    |                       |
|   | Arindam                      |          |                       |    |            |                      |                    |                       |
|   | Chokraborty                  |          |                       |    |            |                      |                    |                       |
|   | Workshop on                  |          |                       |    |            |                      |                    |                       |
|   |                              |          |                       | I  | <u> </u>   |                      | I                  |                       |